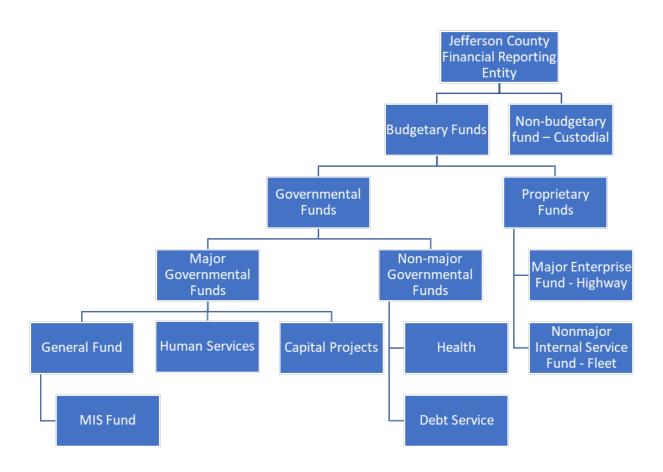

#### JEFFERSON COUNTY FUND STRUCTURE AND 2024 BUDGET

Jefferson County reports its expenditure activity by fund and function. Each county department relates to a fund and function within that fund. The county budgets for two different fund types. *Governmental funds* derive their revenues mainly from indirect sources such as property taxes and grants and include the General, Human Services, Health, Capital Projects, and Debt Service funds. *Proprietary funds* earn most of their support by charging for services they provide. The county's proprietary funds include Highway, MIS, and Fleet Management.

Other funds that are not budgeted for are custodial in nature, meaning that the county does not own the money in these funds, it belongs to another party and the county is merely the custodian of the money. These are referred to as *Fiduciary funds*.