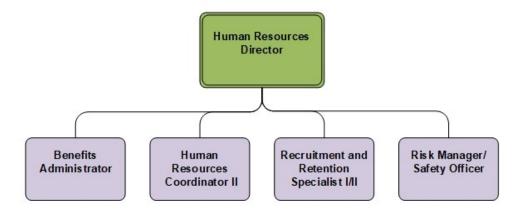

FINANCE—provides a framework of support for a financially sustainable future for the county.

HUMAN RESOURCES—ensures that employees and managers understand and exercise their rights and responsibilities, ensure that the county remains compliant in employment law areas, and inform the County Administrator and Human Resources Committee in areas that may have a legal, financial, or ethical liability.