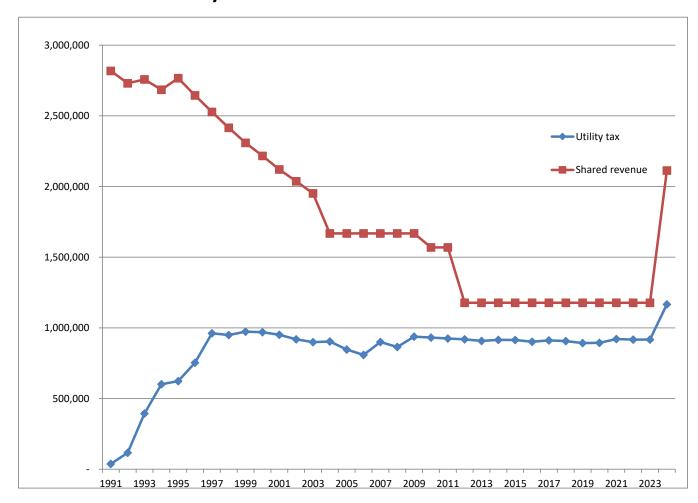

#### State Shared Revenue/Personal Property Aid/Utility Tax

State shared revenue has seen the most significant shift in decades through Act 12. This has resulted in an increase of \$965,950 to the base state shared revenue of \$1.17 million that the county has received for over a decade. Beyond the

increase, Act 12 also provides that 1% of state sales tax is segregated toward local governments and as this revenue stream grows, the distribution of state shared revenue will also be allowed to increase, which has not occurred in the past. However, there are restrictions for use, anticipated reporting requirements and maintenance of efforts. As such, the base \$1.17 million will continue to be shown in the General Revenue business unit, with the additional funds being placed in the Sheriff's Department with offsetting levy adjustments accordingly.

Personal Property Aid is expected to remain relatively stable at \$135,305. The utility tax contribution shows a project increase to \$1.116 million. This projection of the utility tax contribution is projected with a slight increase due to additional power generation facilities in the county from solar and liquid natural gas (LNG) plant coming online. It is anticipated this number may change during 2024. As this revenue source is projected, it is our recommendation to have a specific policy and fiscal discussions on how to use these increased revenue streams with initial recommendations focused on debt reduction and enhanced capital/one time project funding.