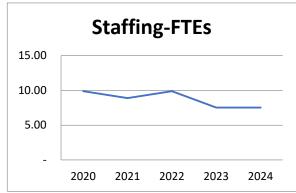

FINANCE—provides a framework of support for a financially sustainable future for the county.

HUMAN RESOURCES—ensures that employees and managers understand and exercise their rights and responsibilities, ensure that the county remains compliant in employment law areas, and inform the County Administrator and Human Resources Committee in areas that may have a legal, financial, or ethical liability.