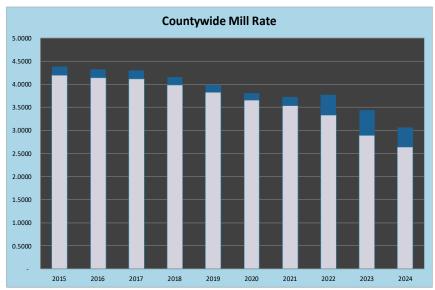

#### JEFFERSON COUNTY PROPERTY TAX

Jefferson County splits its tax levy into two parts: County-wide and non county-wide. The countywide levy taxes all parcels in the county. The noncounty-wide levy excludes parcels that are already being taxed for the same service by another taxing entity. This is done to avoid double taxing of a parcel for the same service. The chart to the left shows the countywide mill rate for the last 10 years as operating (light grey on bottom) and debt service (dark blue on top). Operating mill rate topped out in 2015 at \$4.1962 per \$1,000 of taxable value, and has declined every year to 2024 where it is now \$2.6453. The debt service levy is \$0.4169 for 2024. The total decrease in mill rate for the 2024 Countywide levy is \$0.3795, or 11.03% from 2023. During

negotiations for the 2021A and 2022A bond sales, which funds improvements to the County Courthouse, Sheriff's department, and Jail, Jefferson County strategically structured its debt payment schedule so that the mill rate for the County's general obligation debt is not expected to increase.