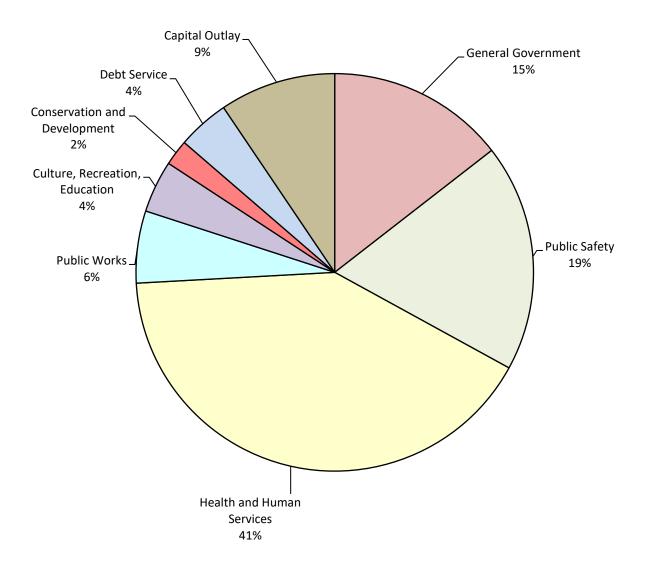

#### **HOW IS THE MONEY SPENT?**

Departments serve the community by providing specific services to enhance and protect Jefferson County citizens' quality of life. The Jefferson County total budgeted expenditures is \$106.4 million for 2024. The following listing shows the 2024 budget for each department.

| Department                    | Expenditures | Revenues     | Other Financing Sources | Tax Levy     |
|-------------------------------|--------------|--------------|-------------------------|--------------|
| General Revenues and Expend.  | 1,243,849    | (11,195,754) | (1,193,849)             | (11,145,754) |
| Administration                | 1,992,917    | (1,432,679)  | -                       | 560,238      |
| Central Services              | 1,069,211    | (22,000)     | -                       | 1,047,211    |
| Child Support                 | 1,310,868    | (1,186,658)  | -                       | 124,210      |
| Clerk of Courts               | 1,517,382    | (1,425,193)  | -                       | 92,189       |
| Corporation Counsel           | 500,689      | -            | -                       | 500,689      |
| County Board                  | 513,039      | -            | -                       | 513,039      |
| County Clerk                  | 438,109      | (161,093)    | -                       | 277,016      |
| District Attorney             | 1,030,147    | (199,585)    | -                       | 830,562      |
| Economic Development          | 933,742      | (574,632)    | (359,110)               | -            |
| Emergency Management          | 251,894      | (80,827)     | -                       | 171,067      |
| Fair Park                     | 1,792,405    | (1,676,580)  | (35,969)                | 79,856       |
| Finance                       | 1,178,737    | (544,920)    | -                       | 633,817      |
| Human Resources               | 753,389      | (120,961)    | -                       | 632,428      |
| Land & Water Conservation     | 1,049,274    | (544,660)    | (110,190)               | 394,424      |
| Land Information              | 1,013,512    | (197,300)    | (284,918)               | 531,294      |
| Library System-Administration | 2,200        | -            | -                       | 2,200        |
| Medical Examiner              | 397,209      | (113,425)    | -                       | 283,784      |
| Parks Department              | 2,278,379    | (972,122)    | (267,951)               | 1,038,306    |
| Planning & Development        | 1,082,098    | (354,500)    | (326,780)               | 400,818      |
| Register of Deeds             | 390,105      | (655,649)    | -                       | (265,544)    |
| Sheriff                       | 19,616,756   | (2,920,758)  | (1,234,734)             | 15,461,264   |
| Treasurer                     | 324,329      | (1,851,400)  | -                       | (1,527,071)  |
| UW Extension                  | 353,267      | (21,218)     | (21,276)                | 310,773      |
| Veterans Services             | 342,910      | (84,701)     | (20,829)                | 237,380      |
| Family Court Services         | 1,807,874    | -            | -                       | 1,807,874    |
| ,                             |              |              | •                       |              |
| Human Services                | 40,456,335   | (30,442,998) | (95,274)                | 9,918,063    |
| Debt Service                  | 4,531,472    | -            | (469,487)               | 4,061,985    |
| Capital Projects              | -            | -            | - 1                     | -            |
| Highway Department            | 12,447,176   | (6,134,099)  | -                       | 6,313,077    |
| MIS Department                | 2,205,128    | (2,205,128)  | -                       | -            |
| Fleet                         | 385,877      | (385,877)    | -                       | -            |
|                               | •            | •            | <u>.</u>                |              |
| Total Countywide              | 103,210,279  | (65,504,717) | (4,420,367)             | 33,285,195   |
|                               |              |              | -                       |              |
| Non-Countywide                |              |              |                         |              |
| Library System                | 1,191,880    | -            | -                       | 1,191,880    |
| Health Department             | 2,023,393    | (1,085,025)  | -                       | 938,368      |
|                               |              |              |                         |              |
| Total County                  | 106,425,552  | (66,589,742) | (4,420,367)             | 35,415,443   |
|                               |              |              |                         |              |

| Function                       | 2024              | 2023              |
|--------------------------------|-------------------|-------------------|
| General Government             | \$<br>15,913,655  | \$<br>15,993,200  |
| Public Safety                  | 19,674,223        | 17,879,018        |
| Health and Human Services      | 43,764,846        | 38,571,584        |
| Public Works                   | 6,237,915         | 7,694,136         |
| Culture, Recreation, Education | 4,472,774         | 4,613,975         |
| Conservation and Development   | 1,780,466         | 1,795,588         |
| Debt Service                   | 4,531,472         | 7,462,956         |
| Capital Outlay                 | 10,050,201        | 50,233,105        |
| Total                          | \$<br>106,425,552 | \$<br>144,243,562 |