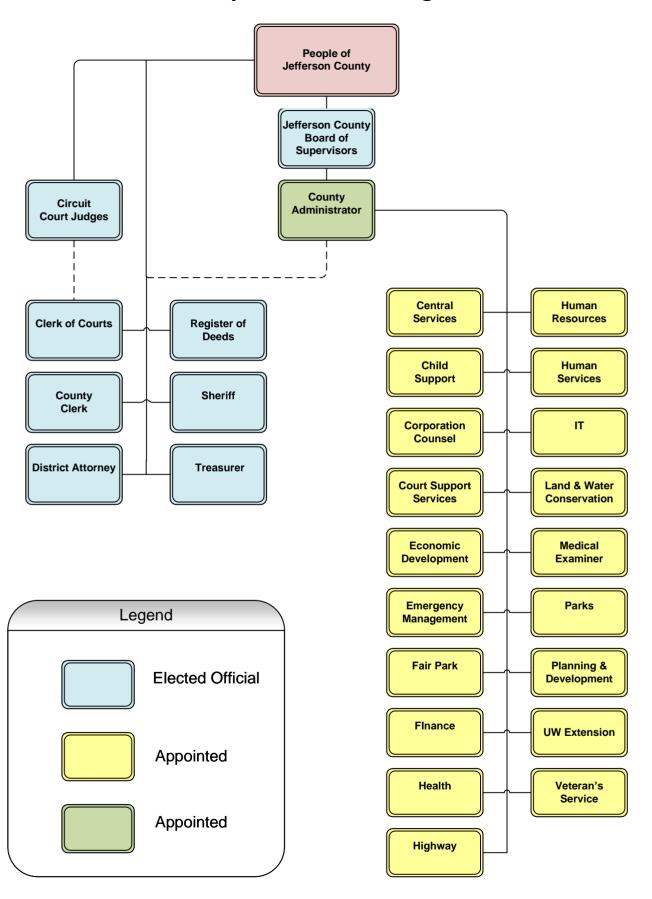

#### COUNTY STRUCTURE AND GOVERNANCE

Jefferson County is governed by a 30-member Board of Supervisors. Supervisors enact policies to deliver public services, enact ordinances that have the force of law, and appoint and evaluate the position of County Administrator.

Other elected officials include the Circuit Court judges, Clerk of Courts, Register of Deeds, Sheriff, County Clerk, District Attorney and Treasurer. Each of these offices have duties defined by the Constitution of the State of Wisconsin.

# **Jefferson County Government Organizational Chart**