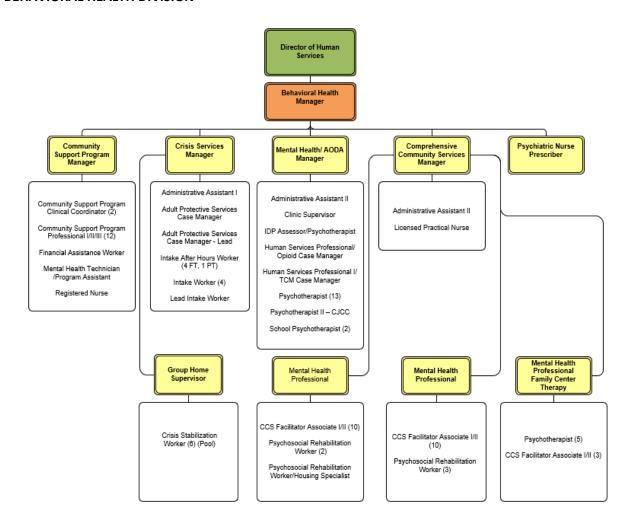

HIGHWAY DEPARTMENT—promotes a safe and efficient highway system for all highway users in the county.

HUMAN SERVICES—enhances the quality of life for individuals and families living in the county by addressing their needs in a respectful manner, while honoring independence and cultural differences.