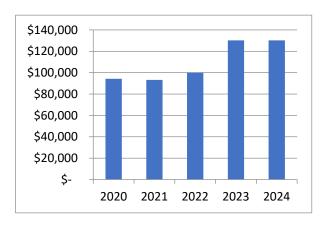

FAIR PARK—provides a facility for all citizens where young and old can gather to display their talents, accomplishments and celebrate their cultures, thereby promoting education, entertainment and economic growth.