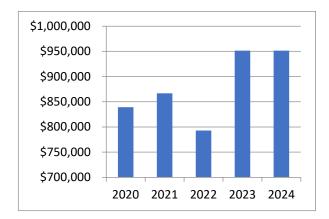

on                    |
|-----|----------|-------------------------------------------------------------|
|     | 30,000   | Carnes East – Vault Bathroom                                |
|     | 30,000   | Dog Park Fencing – entrance to area 2/3                     |
|     | 11,000   | Upper Rock Lake Gate Operator                               |
|     | 105,000  | Ford F-450 with plow, salt/sander and full hydraulic system |
|     | 37,000   | Mower deck                                                  |
|     | 50,000   | Bobcat mini excavator                                       |
|     | 8,500    | Banke trailer                                               |
| \$1 | ,053,564 | Total                                                       |

## **Summary of Property Tax Levy and FTEs**





#### Parks Department-2024 BUDGET

| Account<br>Number | Project Description                             | 2022<br>Actual | 2023 6-Month<br>Actual | 2023<br>Estimated | 2023<br>Amended | 2024<br>Admin  | 2024<br>Adopted |
|-------------------|-------------------------------------------------|----------------|------------------------|-------------------|-----------------|----------------|-----------------|
| 12801 -Pa         | arks Department                                 |                |                        |                   |                 |                |                 |
| REVENUE           | s                                               |                |                        |                   |                 |                |                 |
| 411100