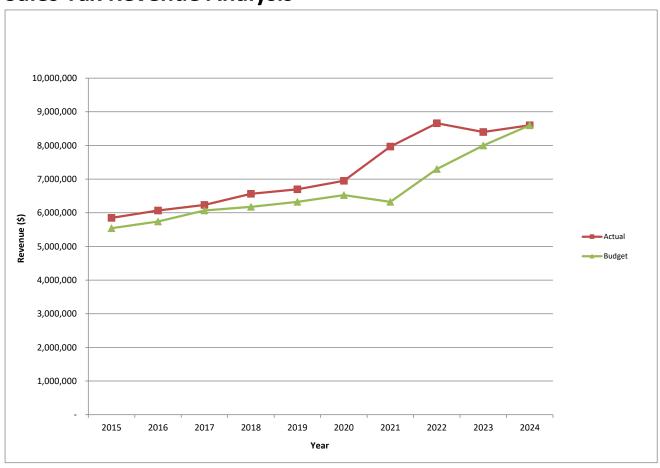

#### Sales tax

The County is also projecting an increase in sales tax to a total of \$8.6 million. The county continues to see significant strong growth at rates that continue to exceed previous trends. This level of growth is based on trends of increased consumer spending and increasing costs of goods due to inflation. Our recommended number continues to be a conservative number and ensures that the operation expenditures align with realistic revenue expectations. The intention of this process is to ensure there are no adverse impacts on county operations due to economic conditions or monetary policies beyond our control that may impact sales tax. Past practice has provided that revenue exceeding projections are utilized to offset other revenue impacts, increase fund balance and provide dollars for future years capital budgets.