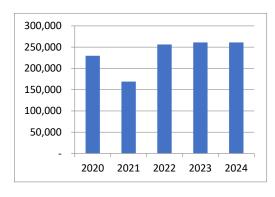

| -            |    | (7)     | (7)          |    | 500     | 507           | 0%      |
| Total Expenditures                | 392,413      |    | 452,985 | 453,785      |    | 438,109 | (15,676)      | -3.45%  |
| Property Taxes                    | 256,369      |    | 261,029 | 261,029      |    | 277,016 | 15,987        | 6.12%   |
| Addition to (Use of) Fund Balance | \$<br>21,748 | \$ | 800     | \$<br>-      | \$ | -       |               |         |

#### **Summary Highlights:**

The 2024 budget provides \$277,016 in tax levy, which is a \$15,987 increase in levy from the 2023 amended budget. The primary reason for the increase in purchased services and projected decreases in revenue overall.

### **Summary of Capital Items:**

None.

## **Summary of Property Tax Levy and FTEs**





| Account<br>Number      | Project  | Description                                     | 2022<br>Actual     | 2023 6-Month<br>Actual | 2023<br>Estimated  | 2023<br>Amended    | 2024<br>Admin      | 2024<br>Adopted    |
|------------------------|----------|-------------------------------------------------|--------------------|------------------------|--------------------|--------------------|--------------------|--------------------|
|                        |          |                                                 | Hotaui             | Hotaui                 | Lotimatod          | Timonada           | / tullilli         | Adoptod            |
| 11701 -Co              | ounty Cl | erk                                             |                    |                        |