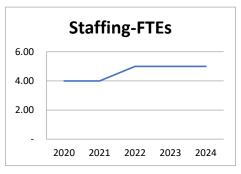

FINANCE—provides a framework of support for a financially sustainable future for the county.

HUMAN RESOURCES—ensures that employees and managers understand and exercise their rights and responsibilities, ensure that the county remains compliant in employment law areas, and inform the County Administrator and Human Resources Committee in areas that may have a legal, financial, or ethical liability.