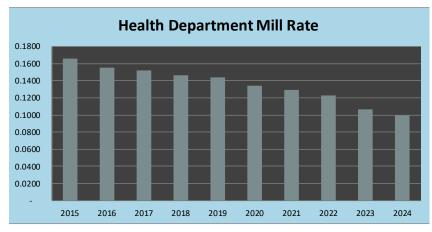

The **non county-wide Health Department levy** funds health services for all communities within the county except for the City of Watertown, which levies for health services on its own. The chart to the left shows the Health department mill rate topping out in 2015 at \$0.1663 per \$1,000 of taxable value and declining every year to \$0.0992 in 2024. The Health department mill rate decreased by \$0.0071, or 6.70%, from 2023 to 2024.