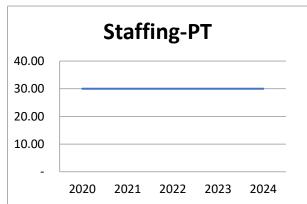

Items                     | -       | -        | -       | -       | -          | -       |
| Other Financing Uses              | -       | 5,537    | 5,537   | -       | (5,537)    |         |
| Total Expenditures                | 476,412 | 566,176  | 566,176 | 513,039 | (53,137)   | -9.39%  |
| Property Taxes                    | 516,744 | 485,639  | 485,639 | 513,039 | 27,400     | 5.64%   |
| Addition to (Use of) Fund Balance | 40,531  | -        | -       | -       |            |         |

#### **Summary Highlights:**

The 2024 budget provides \$513,039 in tax levy, which is an \$27,400 increase in levy from the 2023 amended budget. This is primarily due to a decrease in other financing sources.

## **Summary of Capital Items:**

None

## **Summary of Property Tax Levy and FTEs**





#### **County Board-2024 BUDGET**

| Account<br>Number Projec | Description                                   | 2022<br>Actual     | 2023 6-Month<br>Actual | 2023<br>Estimated  | 2023<br>Amended    | 2024<br>Admin      | 2024<br>Adopted    |
|--------------------------|-----------------------------------------------|--------------------|------------------------|--------------------|--------------------|--------------------|--------------------|
| 11601 -County B          | oard                                          |                    |                        |                    |                    |                    |                    |
| REVENUES<br>411100       | General Property Taxes                        | 284,176            | 125,353                | 250,706