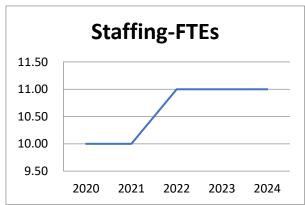

,361   | 8,873     | 8,873     | 7,137     | (1,736)     | -19.56% |
| Capital Outlay                    | -       | -         | -         | -         | -           | -       |
| Total Expenditures                | 985,229 | 1,006,259 | 1,034,909 | 1,030,147 | (4,762)     | -0.46%  |
| Property Taxes                    | 787,945 | 847,140   | 847,140   | 830,562   | (16,578)    | -1.96%  |
| Addition to (Use of) Fund Balance | 4,981   | (12,350)  | -         | -         |             |         |

#### **Summary Highlights:**

The 2024 budget provides \$830,562 in tax levy, which is a \$16,578 decrease in levy from the 2023 amended budget. This is primarily because of the decrease in purchased services.

## **Summary of Capital Items**

None

## **Summary of Property Tax Levy and FTEs**





## District Attorney-2024 BUDGET

| Account                |            |                                                       | 2022              | 2023 6-Month      | 2023              | 2023            | 2024             | 2024             |
|------------------------|------------|-------------------------------------------------------|-------------------|-------------------|-------------------|-----------------|------------------|------------------|
| Number                 | Project    | Description                                           | Actual            | Actual            | Estimated         | Amended         | Admin            | Adopted          |
| 11801 -D               | istrict At | torney                                                | ]                 |