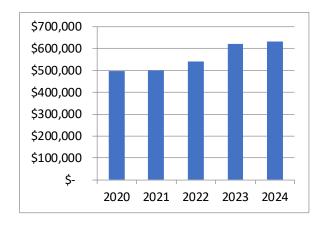

FINANCE—provides a framework of support for a financially sustainable future for the county.

HUMAN RESOURCES—ensures that employees and managers understand and exercise their rights and responsibilities, ensure that the county remains compliant in employment law areas, and inform the County Administrator and Human Resources Committee in areas that may have a legal, financial, or ethical liability.