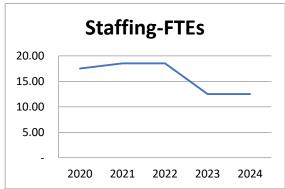

HIGHWAY DEPARTMENT—promotes a safe and efficient highway system for all highway users in the county.

HUMAN SERVICES—enhances the quality of life for individuals and families living in the county by addressing their needs in a respectful manner, while honoring independence and cultural differences.