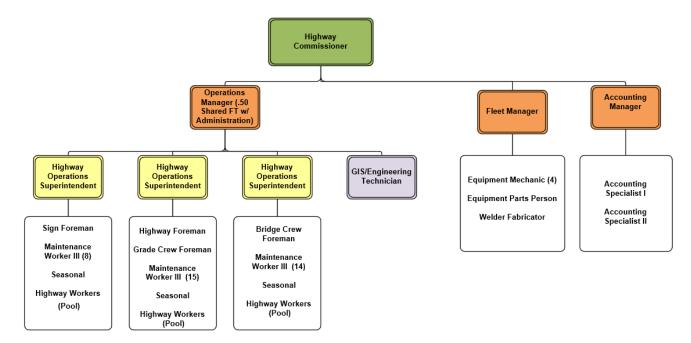

HIGHWAY DEPARTMENT—promotes a safe and efficient highway system for all highway users in the county.

HUMAN SERVICES—enhances the quality of life for individuals and families living in the county by addressing their needs in a respectful manner, while honoring independence and cultural differences.