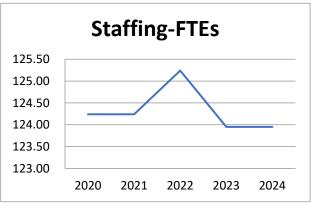

ecrease is due to a shift in funding from tax levy to new state shared revenue which is intended for law enforcement.

# **Summary of Capital Items:**

| \$<br>30,000  | Coban server replacement                |
|---------------|-----------------------------------------|
| 17,000        | Straddle lift                           |
| 7,391         | Avon Flex Body Cameras                  |
| 7,936         | Evidence server                         |
| 50,000        | Transport van                           |
| 7,100         | Forensics laptop                        |
| 50,000        | Installment #1 of 3 for jail yard       |
| 25,000        | Replacement vehicle for Drug Task Force |
| \$<br>194,427 | Total                                   |

# **Summary of Property Tax Levy and FTEs**





| Account<br>Number | Project | Description                                 | 2022<br>Actual   | 2023 6-Month<br>Actual | 2023<br>Estimated | 2023<br>Amended | 2024<br>Admin    | 2024<br>Adopted  |
|-------------------|---------|---------------------------------------------|------------------|------------------------|-------------------|-----------------|------------------|------------------|
| 13101 -SI         | heriff  |                                             | <del>_</del>     | ·                      |                   | -               |                  |                  |
| 13101 -31         | neriii  |                                             |                  |                        |                   |                 |                  |                  |
| REVE