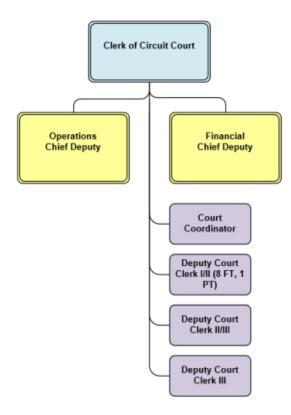

CLERK OF COURTS—coordinates and manages the general legal proceedings and business operations of the Jefferson County Circuit Court.

CORPORATION COUNSEL—provides legal counsel to the County Administrator, Board of Supervisors, county committees, departments and other elected and appointed officials.

COUNTY BOARD—the governing body of Jefferson County.

COUNTY CLERK—administers and coordinates elections, distributes various state licenses and permits, keeps records for the Board of Supervisors.

COURT SUPPORT SERVICES—coordinates and supports specific business operations of the Jefferson County Court system. Specifically responsible for Family Court Services, Register in Probate, Court Commissioners and Judicial Support.