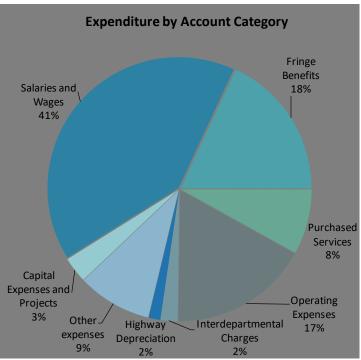

Since Jefferson County provides services instead of products, its largest expenses are wages and benefits, which collectively comprise 41% of the total budget. During 2024, employees will en-

joy a cost of living adjustment of 3% to keep pace with current market competition. The County changed health insurance providers in 2023 which includes a large one-time, two-year surcharge to buy into the program. Savings from the switch is anticipated to outpace the initial buy-in cost in the third year of the plan (2025).