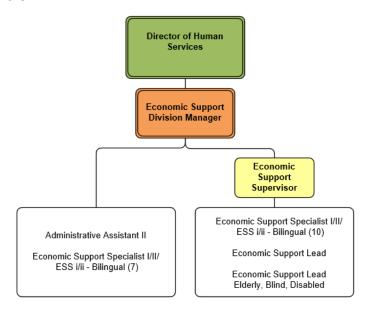

HIGHWAY DEPARTMENT—promotes a safe and efficient highway system for all highway users in the county.

HUMAN SERVICES—enhances the quality of life for individuals and families living in the county by addressing their needs in a respectful manner, while honoring independence and cultural differences.