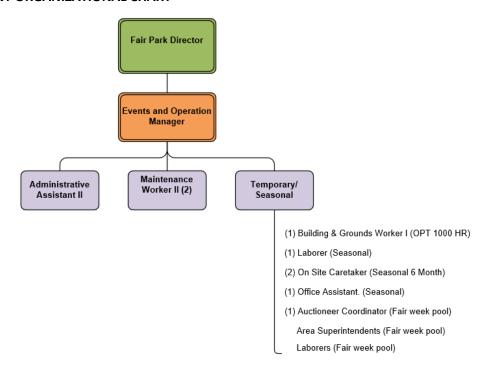

FAIR PARK—provides a facility for all citizens where young and old can gather to display their talents, accomplishments and celebrate their cultures, thereby promoting education, entertainment and economic growth.