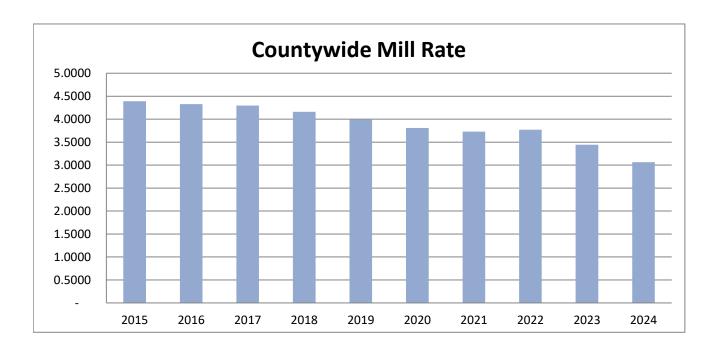

#### JEFFERSON COUNTY PROPERTY TAX

Jefferson County splits its tax levy into two parts: County-wide and non county-wide. The countywide levy taxes all parcels in the county. The noncounty-wide levy excludes parcels that are already being taxed for the same service by another taxing entity. This is done to avoid double taxing of a parcel for the same service. The chart to the left shows the countywide mill rate for the last 10 years as operating (light grey on bottom) and debt service (dark blue on top). Operating mill rate topped out in 2015 at \$4.1962 per \$1,000 of taxable value, and has declined every year to 2024 where it is now \$2.6453. The debt service levy is \$0.4169 for 2024. The total decrease in mill rate for the 2024 Countywide levy is \$0.3795, or 11.03% from 2023. During