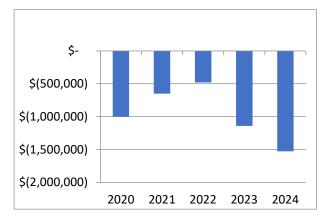

| 8,224       | 78.93%  |
| Other Expenses                    | 169       | 8,224       | 8,224       | 8,031       | (193)       | -2.35%  |
| Total Expenditures                | 231,409   | 309,068     | 309,068     | 324,329     | 21,104      | 6.83%   |
| Property Taxes                    | 409,815   | (1,075,532) | (1,075,532) | (1,527,071) | (451,539)   | 41.98%  |
| Addition to (Use of) Fund Balance | (800,629) | -           | -           | -           |             |         |

# **Summary Highlights:**

The 2024 budget provides \$1,527,071 in tax levy savings, which is a \$451,539 increase in levy savings from the 2023 amended budget. This is mostly due to an increase in investment earnings.

# **Summary of Capital Items:**

None

# **Summary of Property Tax Levy and FTEs**





#### Treasurer-2024 BUDGET

| Account<br>Number        | Project  | Description                                          | 2022<br>Actual   | 2023 6-Month<br>Actual | 2023<br>Estimated | 2023<br>Amended | 2024<br>Admin   | 2024<br>Adopted |
|--------------------------|----------|------------------------------------------------------|------------------|------------------------|-------------------|-----------------|-----------------|-----------------|
| 13201 -Co                | ounty Tr | easurer                                              | •                | •                      | •                 | •               | •               |                 |
|                          |          | cusuror                                              |                  |