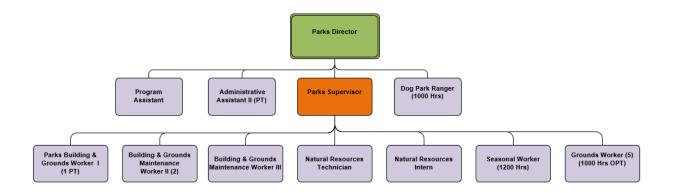

| 2020 Jefferson<br>County Parks,<br>Recreation                                                    | Developed<br>integrated work<br>order system with<br>GIS for tracking of                           | Go live<br>with work                        | Refine process<br>with first                                                                                                                         |

| for future decision | and Open   | projects, time                            | order   | years data and |
|---------------------|------------|-------------------------------------------|---------|----------------|
| making and analysis | Space Plan | allocation, and depreciation of equipment | system. | process.       |

#### **DEPARTMENT ORGANIZATIONAL CHART**



# **Parks Department**

#### **Financial Summary**

| i ilialiciai Sullillai y          |           |           |           |           |            |         |
|-----------------------------------|-----------|-----------|-----------|-----------|------------|---------|
|                                   |           |           | 2023      |           | Change fro | m 2023  |
|                                   | 2022      | 2023      | Amended   | 2024      | Amended I  | Budget  |
|                                   | Actual    | Estimate  | Budget    | Budget    | \$         | %       |
| Revenues                          |           |           |           |           |            |         |
| Intergovernmental Revenues        | 1,431,186 | 143,570   | 143,570   | 612,714   | 469,14