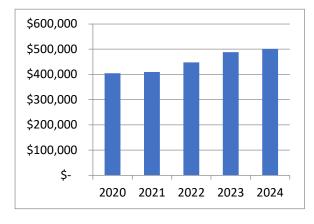

| Department                    | Expenditures | Revenues     | Other Financing Sources | Tax Levy     |
|-------------------------------|--------------|--------------|-------------------------|--------------|
| General Revenues and Expend.  | 1,243,849    | (11,195,754) | (1,193,849)             | (11,145,754) |
| Administration                | 1,992,917    | (1,432,679)  | -                       | 560,238      |
| Central Services              | 1,069,211    | (22,000)     | -                       | 1,047,211    |
| Child Support                 | 1,310,868    | (1,186,658)  | -                       | 124,210      |
| Clerk of Courts               | 1,517,382    | (1,425,193)  | -                       | 92,189       |
| Corporation Counsel           | 500,689      | -            | -                       | 500,689      |
| County Board                  | 513,039      | -            | -                       | 513,039      |
| County Clerk                  | 438,109      | (161,093)    | -                       | 277,016      |
| District Attorney             | 1,030,147    | (199,585)    | -                       | 830,562      |
| Economic Development          | 933,742      | (574,632)    | (359,110)               | -            |
| Emergency Management          | 251,894      | (80,827)     | -                       | 171,067      |
| Fair Park                     | 1,792,405    | (1,676,580)  | (35,969)                | 79,856       |
| Finance                       | 1,178,737    | (544,920)    | -                       | 633,817      |
| Human Resources               | 753,389      | (120,961)    | -                       | 632,428      |
| Land & Water Conservation     | 1,049,274    | (544,660)    | (110,190)               | 394,424      |
| Land Information              | 1,013,512    | (197,300)    | (284,918)               | 531,294      |
| Library System-Administration | 2,200        | -            | -                       | 2,200        |
| Medical Examiner              | 397,209      | (113,425)    | -                       | 283,784      |
| Parks Department              | 2,278,379    | (972,122)    | (267,951)               | 1,038,306    |
| Planning & Development        | 1,082,098    | (354,500)    | (326,780)               | 400,818      |
| Register of Deeds             | 390,105      | (655,649)    | -                       | (265,544)    |
| Sheriff                       | 19,616,756   | (2,920,758)  | (1,234,734)             | 15,461,264   |
| Treasurer                     | 324,329      | (1,851,400)  | -                       | (1,527,071)  |
| UW Extension                  | 353,267      | (21,218)     | (21,276)                | 310,773      |
| Veterans Services             | 342,910      | (84,701)     | (20,829)                | 237,380      |
| Family Court Services         | 1,807,874    | -            | -                       | 1,807,874    |
| ,                             |              |              | •                       |              |
| Human Services                | 40,456,335   | (30,442,998) | (95,274)                | 9,918,063    |
| Debt Service                  | 4,531,472    | -            | (469,487)               | 4,061,985    |
| Capital Projects              | -            | -            | - 1                     | -            |
| Highway Department            | 12,447,176   | (6,134,099)  | -                       | 6,313,077    |
| MIS Department                | 2,205,128    | (2,205,128)  | -                       | -            |
| Fleet                         | 385,877      | (385,877)    | -                       | -            |
|                               | •            | •            | <u>.</u>                |              |
| Total Countywide              | 103,210,279  | (65,504,717) | (4,420,367)             | 33,285,195   |
|                               |              |              | -                       |              |
| Non-Countywide                |              |              |                         |              |
| Library System                | 1,191,880    | -            | -                       | 1,191,880    |
| Health Department             | 2,023,393    | (1,085,025)  | -                       | 938,368      |
|                               |              |              |                         |              |
| Total County                  | 106,425,552  | (66,589,742) | (4,420,367)             | 35,415,443   |
|                               |              |              |                         |              |

CLERK OF COURTS—coordinates and manages the general legal proceedings and business operations of the Jefferson County Circuit Court.

CORPORATION COUNSEL—provides legal counsel to the County Administrator, Board of Supervisors, county committees, departments and other elected and appointed officials.