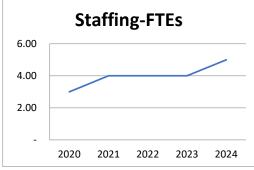

Uses              | -       | 353,132   | 353,132 | 295,344 | (57,788)   | -        |
| Total Expenditures                | 436,655 | 920,515   | 922,515 | 933,742 | 11,227     | 1.22%    |
| Property Taxes                    | -       | -         | -       | -       | -          | -        |
| Addition to (Use of) Fund Balance | 7,277   | (127,864) | -       | -       |            |          |

## **Summary Highlights:**

The County's 2024 cost share in funding the Consortium budget is based on the County's population estimate of 86,598, as provided by the Wisconsin Department of Administration. Participant funding is paid at a rate of \$1.50 per census person based on an intergovernmental agreement.

## **Summary of Capital Items:**

None

## **Summary of Property Tax Levy and FTEs**





| REVENUES   147001   State Aid