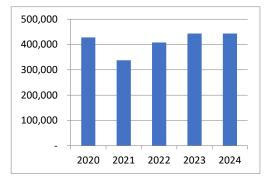

The Finance Committee holds four budget hearing meetings in September to review the individual department budgets and set the tax levy. Adjustments are made as needed during these meetings.

In mid-October, the County Administrator presents the budget to the County Board of Supervisors and discusses the budget amendment process. Supervisor amendments are due to the County Administrator by the end of October or early November.