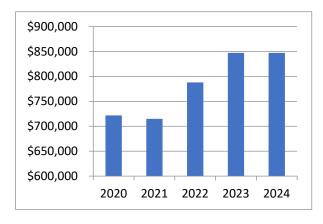

7,361   | 8,873     | 8,873     | 7,137     | (1,736)     | -19.56% |
| Capital Outlay                    | -       | -         | -         | -         | -           | -       |
| Total Expenditures                | 985,229 | 1,006,259 | 1,034,909 | 1,030,147 | (4,762)     | -0.46%  |
| Property Taxes                    | 787,945 | 847,140   | 847,140   | 830,562   | (16,578)    | -1.96%  |
| Addition to (Use of) Fund Balance | 4,981   | (12,350)  | -         | -         |             |         |

#### **Summary Highlights:**

The 2024 budget provides \$830,562 in tax levy, which is a \$16,578 decrease in levy from the 2023 amended budget. This is primarily because of the decrease in purchased services.

## **Summary of Capital Items**

None

## **Summary of Property Tax Levy and FTEs**





## District Attorney-2024 BUDGET

| Account                |            |                                                       | 2022              | 2023 6-Month      | 2023              | 2023            | 2024             | 2024             |
|------------------------|------------|-------------------------------------------------------|-------------------|-------------------|-------------------|-----------------|------------------|------------------|
| Number                 | Project    | Description                                           | Actual            | Actual            | Estimated         | Amended         | Admin            | Adopted          |
| 11801 -D               | istrict At | torney                                                | ]                 |