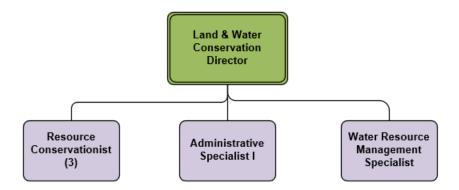

LAND & WATER CONSERVATION—works with stakeholders to protect and enhance the natural resources of Jefferson County.

LAND INFORMATION—develops and maintains land information systems for processing, analyzing and disseminating accurate geospatial information.