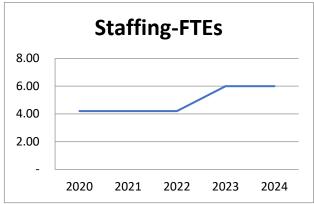

,926    | 3,926    | 3,732   | (194)      | -4.94%  |
| Capital Expenses                  | -       | -        | -        | -       | -          | 0%      |
| Total Expenditures                | 410,869 | 501,282  | 500,185  | 500,689 | 504        | 0.10%   |
| Property Taxes                    | 447,736 | 488,185  | 488,185  | 500,689 | 12,504     | 2.56%   |
| Addition to (Use of) Fund Balance | 37,068  | (5,534)  | (12,000) | -       |            |         |

## **Summary Highlights:**

The 2024 budget provides \$500,689 in tax levy, which is a \$12,504 increase in operating levy from the 2023 amended budget. This is primarily due to an increase in interdepartmental charges and personnel expenses.

## **Summary of Capital Items:**

None.

## **Summary of Property Tax Levy and FTEs**





#### Corporation Counsel-2024 BUDGET

| Account<br>Number Projec | t Description                                     | 2022<br>Actual     | 2023 6-Month<br>Actual | 2023<br>Estimated  | 2023<br>Amended    | 2024<br>Admin      | 2024<br>Adopted    |
|--------------------------|---------------------------------------------------|--------------------|------------------------|--------------------|--------------------|--------------------|--------------------|
| 11501 -Corporat          | ion Counsel                                       | ]                  |                        |                    |                    |                    |                    |
| REVENUES                 |                                                   |                    |                        |