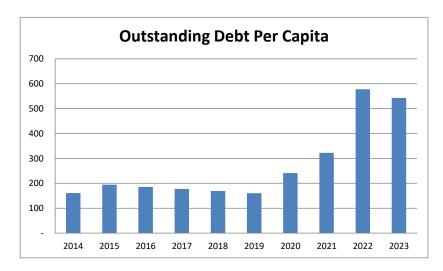

#### JEFFERSON COUNTY PROPERTY TAX

Jefferson County splits its tax levy into two parts: County-wide and non county-wide. The countywide levy taxes all parcels in the county. The noncounty-wide levy excludes parcels that are already being taxed for the same service by another taxing entity. This is done to avoid double taxing of a parcel for the same service. The chart to the left shows the countywide mill rate for the last 10 years as operating (light grey on bottom) and debt service (dark blue on top). Operating mill rate topped out in 2015 at \$4.1962 per \$1,000 of taxable value, and has declined every year to 2024 where it is now \$2.6453. The debt service levy is \$0.4169 for 2024. The total decrease in mill rate for the 2024 Countywide levy is \$0.3795, or 11.03% from 2023. During