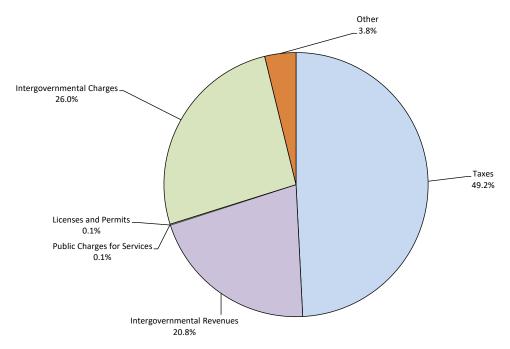

#### PROPRIETARY FUNDS

Taxes include general property taxes.

**Intergovernmental revenues** are revenues from other governmental entities in the form of operating grants, entitlements, or shared revenues.

**Public charges for services** are fees received for services rendered to private persons and/or organizations.

**Licenses and permits** allow access or permission to engage in certain regulated activities such as marriage, passports, and land use.

**Intergovernmental charges for services** are fees received for services rendered to other units of government.

**Other revenue** is mainly gains on sales of Highway equipment.