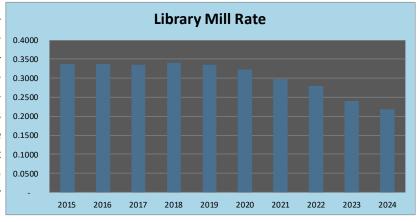

The **non county-wide Library levy** funds municipal libraries that are used by non-residents based on a formula that divides operating costs by residents and non-residents. The division is based on the number of circulations (units checked out). Since municipalities already levy a tax for libraries, cities with library levies are not included in the county's levy. The chart to the right shows the Library mill rate topping out in 2018 at \$0.3414 per \$1,000 of taxable value, and declining to \$0.2192 in 2024. The Library mill rate decreased by \$0.0212, or 8.80% from 2023 to 2024.