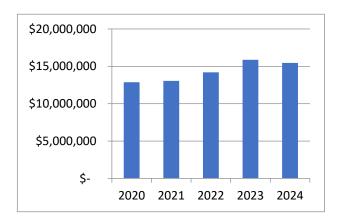

| Department                    | Expenditures | Revenues     | Other Financing Sources | Tax Levy     |
|-------------------------------|--------------|--------------|-------------------------|--------------|
| General Revenues and Expend.  | 1,243,849    | (11,195,754) | (1,193,849)             | (11,145,754) |
| Administration                | 1,992,917    | (1,432,679)  | -                       | 560,238      |
| Central Services              | 1,069,211    | (22,000)     | -                       | 1,047,211    |
| Child Support                 | 1,310,868    | (1,186,658)  | -                       | 124,210      |
| Clerk of Courts               | 1,517,382    | (1,425,193)  | -                       | 92,189       |
| Corporation Counsel           | 500,689      | -            | -                       | 500,689      |
| County Board                  | 513,039      | -            | -                       | 513,039      |
| County Clerk                  | 438,109      | (161,093)    | -                       | 277,016      |
| District Attorney             | 1,030,147    | (199,585)    | -                       | 830,562      |
| Economic Development          | 933,742      | (574,632)    | (359,110)               | -            |
| Emergency Management          | 251,894      | (80,827)     | -                       | 171,067      |
| Fair Park                     | 1,792,405    | (1,676,580)  | (35,969)                | 79,856       |
| Finance                       | 1,178,737    | (544,920)    | -                       | 633,817      |
| Human Resources               | 753,389      | (120,961)    | -                       | 632,428      |
| Land & Water Conservation     | 1,049,274    | (544,660)    | (110,190)               | 394,424      |
| Land Information              | 1,013,512    | (197,300)    | (284,918)               | 531,294      |
| Library System-Administration | 2,200        | -            | -                       | 2,200        |
| Medical Examiner              | 397,209      | (113,425)    | -                       | 283,784      |
| Parks Department              | 2,278,379    | (972,122)    | (267,951)               | 1,038,306    |
| Planning & Development        | 1,082,098    | (354,500)    | (326,780)               | 400,818      |
| Register of Deeds             | 390,105      | (655,649)    | -                       | (265,544)    |
| Sheriff                       | 19,616,756   | (2,920,758)  | (1,234,734)             | 15,461,264   |
| Treasurer                     | 324,329      | (1,851,400)  | -                       | (1,527,071)  |
| UW Extension                  | 353,267      | (21,218)     | (21,276)                | 310,773      |
| Veterans Services             | 342,910      | (84,701)     | (20,829)                | 237,380      |
| Family Court Services         | 1,807,874    | -            | -                       | 1,807,874    |
| ,                             |              |              | •                       |              |
| Human Services                | 40,456,335   | (30,442,998) | (95,274)                | 9,918,063    |
| Debt Service                  | 4,531,472    | -            | (469,487)               | 4,061,985    |
| Capital Projects              | -            | -            | - 1                     | -            |
| Highway Department            | 12,447,176   | (6,134,099)  | -                       | 6,313,077    |
| MIS Department                | 2,205,128    | (2,205,128)  | -                       | -            |
| Fleet                         | 385,877      | (385,877)    | -                       | -            |
|                               | •            | •            | <u>.</u>                |              |
| Total Countywide              | 103,210,279  | (65,504,717) | (4,420,367)             | 33,285,195   |
|                               |              |              | -                       |              |
| Non-Countywide                |              |              |                         |              |
| Library System                | 1,191,880    | -            | -                       | 1,191,880    |
| Health Department             | 2,023,393    | (1,085,025)  | -                       | 938,368      |
|                               |              |              |                         |              |
| Total County                  | 106,425,552  | (66,589,742) | (4,420,367)             | 35,415,443   |
|                               |              |              |                         |              |

REGISTER OF DEEDS—permanently protects and provides access to Jefferson County's history and future—its land and its people.

SHERIFF'S DEPARTMENT—promotes a criminal justice system that balances the protection of life, liberty and property of the community with rights and privileges of the individual.