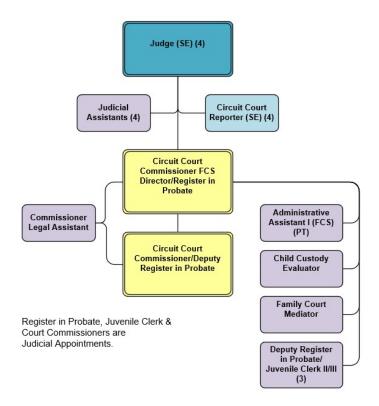

COUNTY BOARD—the governing body of Jefferson County.

COUNTY CLERK—administers and coordinates elections, distributes various state licenses and permits, keeps records for the Board of Supervisors.

COURT SUPPORT SERVICES—coordinates and supports specific business operations of the Jefferson County Court system. Specifically responsible for Family Court Services, Register in Probate, Court Commissioners and Judicial Support.