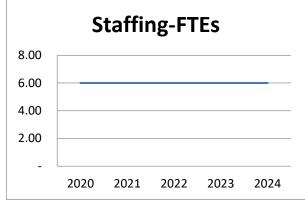

Integrate Strategic Plan into Capital Improvement Plan

Adjust master plans to match budget requests