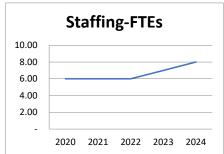

The Finance Committee holds four budget hearing meetings in September to review the individual department budgets and set the tax levy. Adjustments are made as needed during these meetings.

In mid-October, the County Administrator presents the budget to the County Board of Supervisors and discusses the budget amendment process. Supervisor amendments are due to the County Administrator by the end of October or early November.