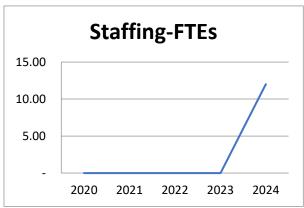

,389     | 100.00% |
| Other Expenses                    | -      | -        | -       | 8,631     | 8,631      | 100.00% |
| Total Expenditures                | -      | -        | -       | 1,807,874 | 1,807,874  | 100.00% |
| Property Taxes                    | -      | -        | -       | 1,254,474 | 1,254,474  | 100.00% |
| Addition to (Use of) Fund Balance | -      | -        | -       | -         |            |         |

### **Summary Highlights:**

The 2024 budget provides \$1,254,474 in tax levy, which is a \$1,254,474 increase in levy from the 2023 amended budget. The increase is the result of splitting the Clerk of Courts and Court Support Services office duties, which is new in 2024.

#### **Summary of Capital Items:**

None.

### **Summary of Property Tax Levy and FTEs**





| Account<br>Number Project | Description                        | 2022<br>Actual | 2023 6-Month<br>Actual | 2023<br>Estimated | 2023<br>Amended | 2024<br>Admin      | 2024<br>Adopted    |
|---------------------------|------------------------------------|----------------|------------------------|-------------------|-----------------|--------------------|--------------------|
| 11402 -Judicial S         | Support                            |                |                        |                   |                 |                    |                    |
| REVENUES                  |                                    |                |                        |                   |                 |                    |                    |
| 411100                    | General Prop