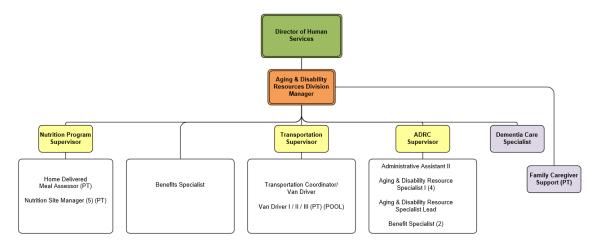

HIGHWAY DEPARTMENT—promotes a safe and efficient highway system for all highway users in the county.

HUMAN SERVICES—enhances the quality of life for individuals and families living in the county by addressing their needs in a respectful manner, while honoring independence and cultural differences.