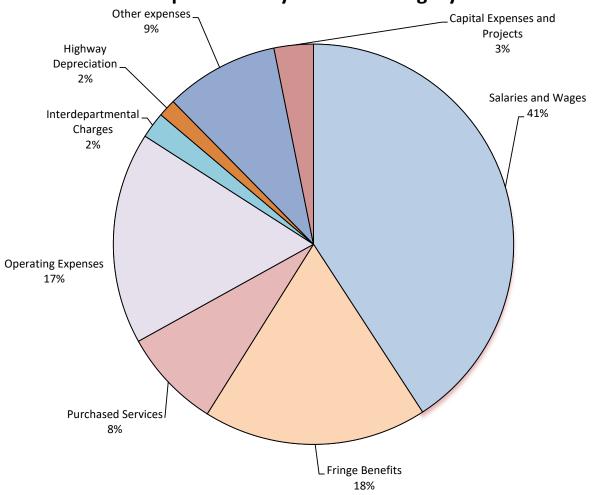

Since Jefferson County provides services instead of products, its largest expenses are wages and benefits, which collectively comprise 41% of the total budget. During 2024, employees will en-

joy a cost of living adjustment of 3% to keep pace with current market competition. The County changed health insurance providers in 2023 which includes a large one-time, two-year surcharge to buy into the program. Savings from the switch is anticipated to outpace the initial buy-in cost in the third year of the plan (2025).