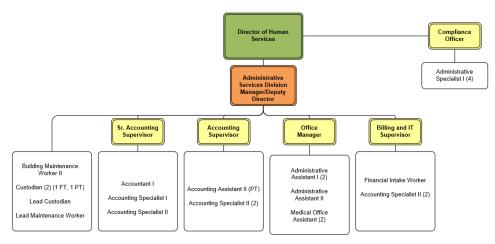

CLTS Waiver Program Audit (for calendar year 2022) resulted in 96.4% overall rating exceeding the state requirement of 86%.
- Community Response Programming successfully diverted 100% of families from formal court involvement.
- The Intake Unit was able to prevent out-of-home placements for 64 children with the use of Targeted Safety Service funding, creating a savings in alternate care costs of \$768,000 in 2022.
- The Intake Unit was one of only of nine counties in Wisconsin with a completion rate above 95% for timely face-to-face contacts within the Initial Assessment process.
- Youth Justice team was awarded the 2022 Youth Justice Innovation Grant via DCF.
- We surpassed the required performance measures for the Economic Support Consortium.

#### **ADMINISTRATIVE SERVICES DIVISION**



Asst. Corporation Counsel budgeted in Human Services
 authorized in Corporation Counsel budget

#### **AGING & DISABILITY RESOURCE DIVISION**



# **BEHAVIORAL HEALTH DIVISION**



#### **CHILD AND FAMILY RESOURCES DIVISION**



#### **ECONOMIC SUPPORT DIVISION**



# **Human Services**

# **Financial Summary**

|                                   |            |            | 2023       |            | Change from    | m 2023  |
|-----------------------------------|------------|------------|------------|------------|----------------|---------|
|                                   | 2022       | 2023       | Amended    | 2024       | Amended Budget |         |
|                                   | Actual     | Estimate   | Budget     | Budget     | \$             | %       |
| Revenues