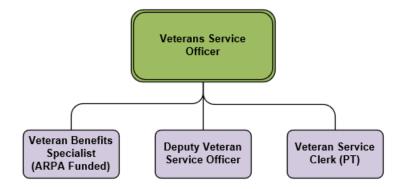

grant of \$19,178 in federal ARPA funds channeled through the Wisconsin Department of Veterans Affairs to be used specifically for outreach and expended by the end of 2024. This is in addition to the annual block grant from WDVA of \$14,300 in 2023 which is increasing to \$17,875 in 2024.
- The WDVA transportation grant is also a separate amount that varies each year depending on the number Veteran riders and miles travelled. In the last few years the grant has averaged \$5-6,000 per year.

Wisconsin is in the top tier of states offering some of the most extensive benefits available which translates into additional work on our part to facilitate access to benefits. Here in Jefferson County—we aim to set the standard for serving those who served!

#### **DEPARTMENT ORGANIZATIONAL CHART**



### **Veterans' Service**

#### **Financial Summary**

| ·                                 |         |          | 2023    |         | Change fro | m 2023  |
|-----------------------------------|---------|----------|---------|---------|------------|---------|
|                                   | 2022    | 2023     | Amended | 2024    | Amended I  | Budget  |
|                                   | Actual  | Estimate | Budget  | Budget  | \$         | %       |
| Revenues                          |         |          |         |         |            |         |
| Intergovernmental Revenues        | 66,642  | 78,082   | 68,082  | 83,201  | 15,119     | 22.21%  |
| Misc. Revenues                    | 11,555  | 3,058    | 1,500   | 1,500   | -          | 0.00%   |
| Other Financing Sources