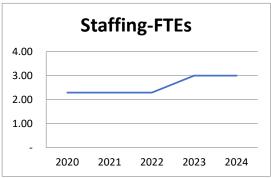

31   | 8,000    | 8,000   | -       | (8,000)    | -100.00% |
| Other Financing Uses              | -       | 21,366   | 21,366  | 21,276  | (90)       | -0.42%   |
| Total Expenditures                | 245,078 | 318,547  | 323,546 | 353,267 | 29,721     | 9.19%    |
| Property Taxes                    | 256,116 | 274,223  | 274,223 | 310,773 | 36,550     | 13.33%   |
| Addition to (Use of) Fund Balance | 27,193  | 3,490    | -       | -       |            |          |

# **Summary Highlights:**

The 2024 budget provides \$310,773 in tax levy, which is a \$36,550 increase in levy from the 2023 amended budget. The primary reason for this is an increase in personnel expenses and interdepartmental charges.

# **Summary of Capital Items:**

None

# **Summary of Property Tax Levy and FTEs**





#### **UW Extension-2024 BUDGET**

| Account Number Proje | ect Description                               | 2022<br>Actual     | 2023 6-Month<br>Actual | 2023<br>Estimated  | 2023<br>Amended    | 2024<br>Admin      | 2024<br>Adopted    |
|----------------------|-----------------------------------------------|--------------------|------------------------|--------------------|--------------------|--------------------|--------------------|
| 13301 -UW Ext        | ension                                        |                    | •                      | •                  | *                  | •                  |                    |
|                      | CHOICH                                        |                    |                        |                    |