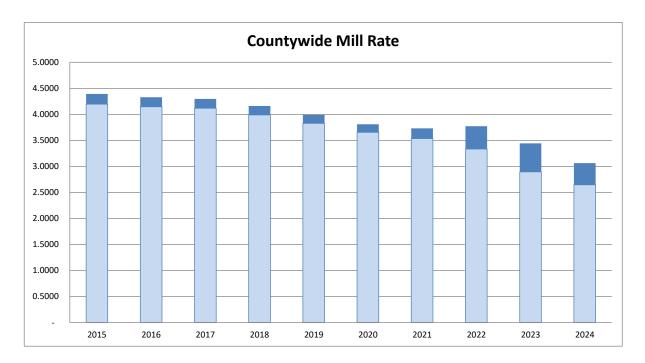

#### JEFFERSON COUNTY PROPERTY TAX

Jefferson County splits its tax levy into two parts: County-wide and non county-wide. The countywide levy taxes all parcels in the county. The noncounty-wide levy excludes parcels that are already being taxed for the same service by another taxing entity. This is done to avoid double taxing of a parcel for the same service. The chart to the left shows the countywide mill rate for the last 10 years as operating (light grey on bottom) and debt service (dark blue on top). Operating mill rate topped out in 2015 at \$4.1962 per \$1,000 of taxable value, and has declined every year to 2024 where it is now \$2.6453. The debt service levy is \$0.4169 for 2024. The total decrease in mill rate for the 2024 Countywide levy is \$0.3795, or 11.03% from 2023. During

negotiations for the 2021A and 2022A bond sales, which funds improvements to the County Courthouse, Sheriff's department, and Jail, Jefferson County strategically structured its debt payment schedule so that the mill rate for the County's general obligation debt is not expected to increase.