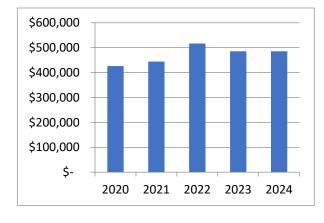

l Items                     | -       | -        | -       | -       | -          | -       |
| Other Financing Uses              | -       | 5,537    | 5,537   | -       | (5,537)    |         |
| Total Expenditures                | 476,412 | 566,176  | 566,176 | 513,039 | (53,137)   | -9.39%  |
| Property Taxes                    | 516,744 | 485,639  | 485,639 | 513,039 | 27,400     | 5.64%   |
| Addition to (Use of) Fund Balance | 40,531  | -        | -       | -       |            |         |

#### **Summary Highlights:**

The 2024 budget provides \$513,039 in tax levy, which is an \$27,400 increase in levy from the 2023 amended budget. This is primarily due to a decrease in other financing sources.

## **Summary of Capital Items:**

None

## **Summary of Property Tax Levy and FTEs**





#### **County Board-2024 BUDGET**

| Account<br>Number Projec | Description                                   | 2022<br>Actual     | 2023 6-Month<br>Actual | 2023<br>Estimated  | 2023<br>Amended    | 2024<br>Admin      | 2024<br>Adopted    |
|--------------------------|-----------------------------------------------|--------------------|------------------------|--------------------|--------------------|--------------------|--------------------|
| 11601 -County B          | oard                                          |                    |                        |                    |                    |                    |                    |
| REVENUES<br>411100       | General Property Taxes                        | 284,176            | 125,353                | 250,706