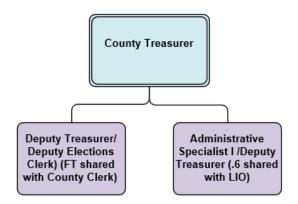

#### WHAT DO THE COUNTY DEPARTMENTS DO?

TREASURER—the Treasurer is the custodian for all County bank and investment accounts as well as cash, check, and electronic receipts. The Treasurer is also responsible for the collection of all delinquent real estate taxes for the 27 municipal units within the county.