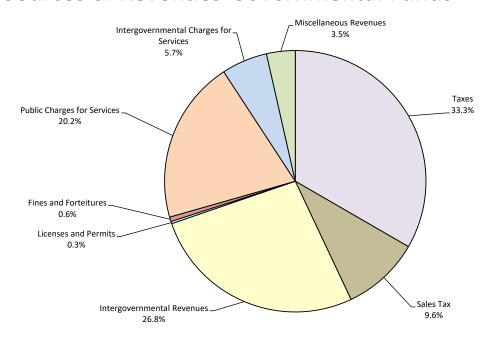

#### WHERE DOES THE MONEY COME FROM?

#### **GOVERNMENTAL FUNDS**

Taxes include general property taxes, interest and penalties on delinquent taxes, and other small tax related revenues.

Intergovernmental revenues are revenues from other governmental entities in the form of operating grants, entitlements, or

shared revenues.

**Public charges for services** are fees received for services rendered to private persons and/or organizations.

**Sales tax** is an additional 0.5% that was enacted on sales within the County.

**Licenses and permits** allow access or permission to engage in certain regulated activities such as marriage, passports, and land use.

**Fines and forfeitures** are derived from legal penalties.

**Intergovernmental charges for services** are fees received for services rendered to other units of government.

Miscellaneous revenue is everything else not men-

tioned above. The largest sources of miscellaneous reven

tioned above. The largest sources of miscellaneous revenue are interest and investment earnings, ticket sales from Fair Park activities, and donations.