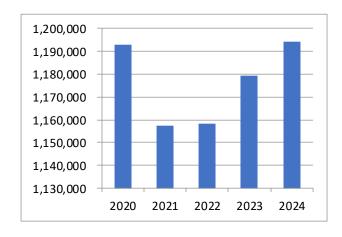

The **non county-wide Library levy** funds municipal libraries that are used by non-residents based on a formula that divides operating costs by residents and non-residents. The division is based on the number of circulations (units checked out). Since municipalities already levy a tax for libraries, cities with library levies are not included in the county's levy. The chart to the right shows the Library mill rate topping out in 2018 at \$0.3414 per \$1,000 of taxable value, and declining to \$0.2192 in 2024. The Library mill rate decreased by \$0.0212, or 8.80% from 2023 to 2024.

| Department                    | Expenditures | Revenues     | Other Financing Sources | Tax Levy     |
|-------------------------------|--------------|--------------|-------------------------|--------------|
| General Revenues and Expend.  | 1,243,849    | (11,195,754) | (1,193,849)             | (11,145,754) |
| Administration                | 1,992,917    | (1,432,679)  | -                       | 560,238      |
| Central Services              | 1,069,211    | (22,000)     | -                       | 1,047,211    |
| Child Support                 | 1,310,868    | (1,186,658)  | -                       | 124,210      |
| Clerk of Courts               | 1,517,382    | (1,425,193)  | -                       | 92,189       |
| Corporation Counsel           | 500,689      | -            | -                       | 500,689      |
| County Board                  | 513,039      | -            | -                       | 513,039      |
| County Clerk                  | 438,109      | (161,093)    | -                       | 277,016      |
| District Attorney             | 1,030,147    | (199,585)    | -                       | 830,562      |
| Economic Development          | 933,742      | (574,632)    | (359,110)               | -            |
| Emergency Management          | 251,894      | (80,827)     | -                       | 171,067      |
| Fair Park                     | 1,792,405    | (1,676,580)  | (35,969)                | 79,856       |
| Finance                       | 1,178,737    | (544,920)    | -                       | 633,817      |
| Human Resources               | 753,389      | (120,961)    | -                       | 632,428      |
| Land & Water Conservation     | 1,049,274    | (544,660)    | (110,190)               | 394,424      |
| Land Information              | 1,013,512    | (197,300)    | (284,918)               | 531,294      |
| Library System-Administration | 2,200        | -            | -                       | 2,200        |
| Medical Examiner              | 397,209      | (113,425)    | -                       | 283,784      |
| Parks Department              | 2,278,379    | (972,122)    | (267,951)               | 1,038,306    |
| Planning & Development        | 1,082,098    | (354,500)    | (326,780)               | 400,818      |
| Register of Deeds             | 390,105      | (655,649)    | -                       | (265,544)    |
| Sheriff                       | 19,616,756   | (2,920,758)  | (1,234,734)             | 15,461,264   |
| Treasurer                     | 324,329      | (1,851,400)  | -                       | (1,527,071)  |
| UW Extension                  | 353,267      | (21,218)     | (21,276)                | 310,773      |
| Veterans Services             | 342,910      | (84,701)     | (20,829)                | 237,380      |
| Family Court Services         | 1,807,874    | -            | -                       | 1,807,874    |
| ,                             |              |              | •                       |              |
| Human Services                | 40,456,335   | (30,442,998) | (95,274)                | 9,918,063    |
| Debt Service                  | 4,531,472    | -            | (469,487)               | 4,061,985    |
| Capital Projects              | -            | -            | - 1                     | -            |
| Highway Department            | 12,447,176   | (6,134,099)  | -                       | 6,313,077    |
| MIS Department                | 2,205,128    | (2,205,128)  | -                       | -            |
| Fleet                         | 385,877      | (385,877)    | -                       | -            |
|                               | •            | •            | <u>.</u>                |              |
| Total Countywide              | 103,210,279  | (65,504,717) | (4,420,367)             | 33,285,195   |
|                               |              |              | -                       |              |
| Non-Countywide                |              |              |                         |              |
| Library System                | 1,191,880    | -            | -                       | 1,191,880    |
| Health Department             | 2,023,393    | (1,085,025)  | -                       | 938,368      |
|                               |              |              |                         |              |
| Total County                  | 106,425,552  | (66,589,742) | (4,420,367)             | 35,415,443   |
|                               |              |              |                         |              |