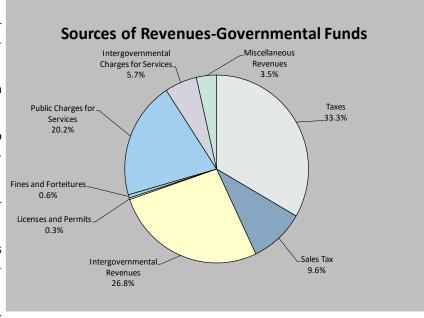

#### **GOVERNMENTAL FUNDS**

Taxes include general property taxes, interest and penalties on delinquent taxes, and other small tax related revenues.

Intergovernmental revenues are revenues from other governmental entities in the form of operating grants, entitlements, or

shared revenues.

**Public charges for services** are fees received for services rendered to private persons and/or organizations.

**Sales tax** is an additional 0.5% that was enacted on sales within the County.

**Licenses and permits** allow access or permission to engage in certain regulated activities such as marriage, passports, and land use.

**Fines and forfeitures** are derived from legal penalties.

**Intergovernmental charges for services** are fees received for services rendered to other units of government.

Miscellaneous revenue is everything else not men-

tioned above. The largest sources of miscellaneous reven

tioned above. The largest sources of miscellaneous revenue are interest and investment earnings, ticket sales from Fair Park activities, and donations.