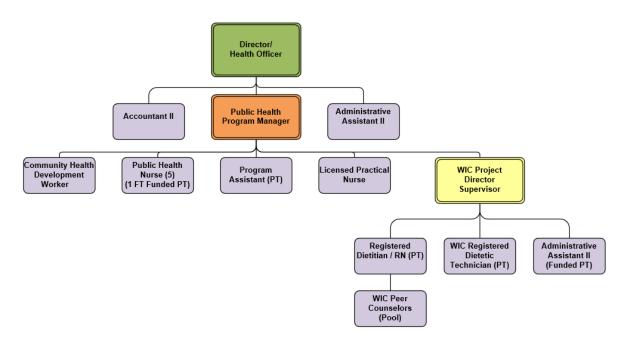

# **Organizational Structure**

- Organizational Chart
- County Board Supervisors

# **Jefferson County Government Organizational Chart**