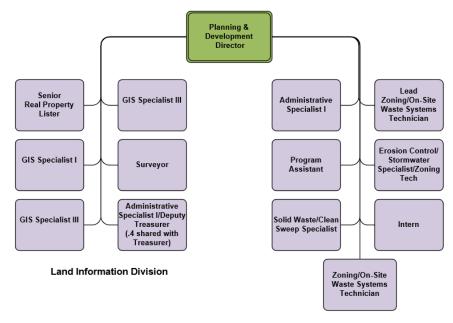

LAND & WATER CONSERVATION—works with stakeholders to protect and enhance the natural resources of Jefferson County.

LAND INFORMATION—develops and maintains land information systems for processing, analyzing and disseminating accurate geospatial information.

PLANNING AND ZONING—implements and enforces the Comprehensive and Agricultural Preservation and Land Use Plan, zoning ordinances, floodplain ordinances, shoreland/wetland, sanitation and private onsite waste treatment system maintenance and solid waste/recycling programs.