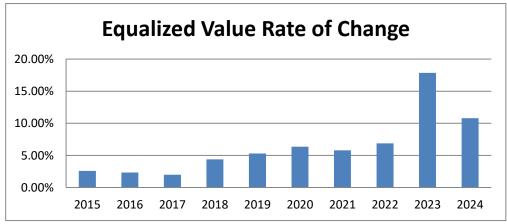

Overall, the countywide mill rate proposed is a decrease of 11.03% from \$3.4416 to \$3.0621 per \$1,000 of assessed value with an actual net tax reduction of \$476,989. This is based on a debt levy reduction of \$841,484 off set with the net new construction increase of \$388,975. This is a significant event not only for the upcoming year, but by managing the debt structure in the manner that occurred, it allowed the county to see long term interest savings as well.

Overall, the countywide MILL Rate proposed is a decrease of 11.03% from 3.4416 to 3.0621 with an actual net tax reduction of \$476,989. This is based on a debt levy reduction of \$841,484 off set with the net new construction increase. This is a significant event not only for the upcoming year, but by managing the debt structure in the manner that occurred, it allowed the county to see long term interest savings as well.