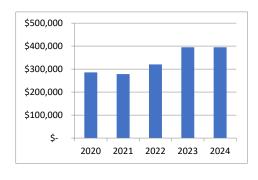

-                | -      |  |
| Other Financing Uses              | -       | 326,780   | 326,780   | 326,712   | (68)             | -0.02% |  |
| Total Expenditures                | 663,317 | 1,063,518 | 1,063,518 | 1,082,098 | 18,580           | 1.75%  |  |
| Property Taxes                    | 320,363 | 394,738   | 394,738   | 400,818   | 6,080            | 1.54%  |  |
| Addition to (Use of) Fund Balance | 31,110  | -         | -         | -         |                  |        |  |

# **Summary Highlights:**

The 2024 budget provides \$400,818 in tax levy, which is a \$6,080 increase in levy from the 2023 amended budget. This is primarily due to the increase in operating costs and personnel expenses.

# **Summary of Capital Items:**

None.

# **Summary of Property Tax Levy and FTEs**





# Planning And Zoning-2024 BUDGET

| Account<br>Number | Project  | Description                      | 2022<br>Actual   | 2023 6-Month<br>Actual | 2023<br>Estimated | 2023<br>Amended  | 2024<br>Admin    | 2024<br>Adopted  |
|-------------------|----------|----------------------------------|------------------|------------------------|-------------------|------------------|------------------|------------------|
| 12901 -Z          | oning    |                                  | ]                |                        |                   |                  |                  |                  |
| REVENUE           | s        |                                  |                  |                        |                   |                  |                  |                  |
| 411