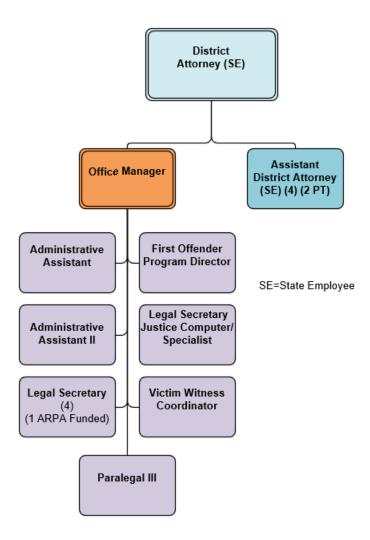

DISTRICT ATTORNEY—represents the people of the State of Wisconsin in courts, prosecuting criminal matters, state and county traffic code and ordinance violations, DNR violations and juvenile cases.

ECONOMIC DEVELOPMENT CONSORTIUM – fosters and encourages responsible economic development activities focused on business recruitment, retention and expansion, support job growth and retention, increase the tax base and support a sustainable economic base for the citizens of Jefferson County.