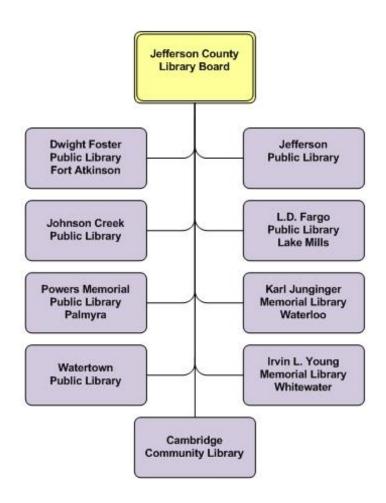

LIBRARY—supports and strengthens the existing municipal libraries so that all county residents receive quality public library service.

MEDICAL EXAMINER—provides timely and accurate medicolegal death investigations while maintaining the highest standards of professionalism and integrity.