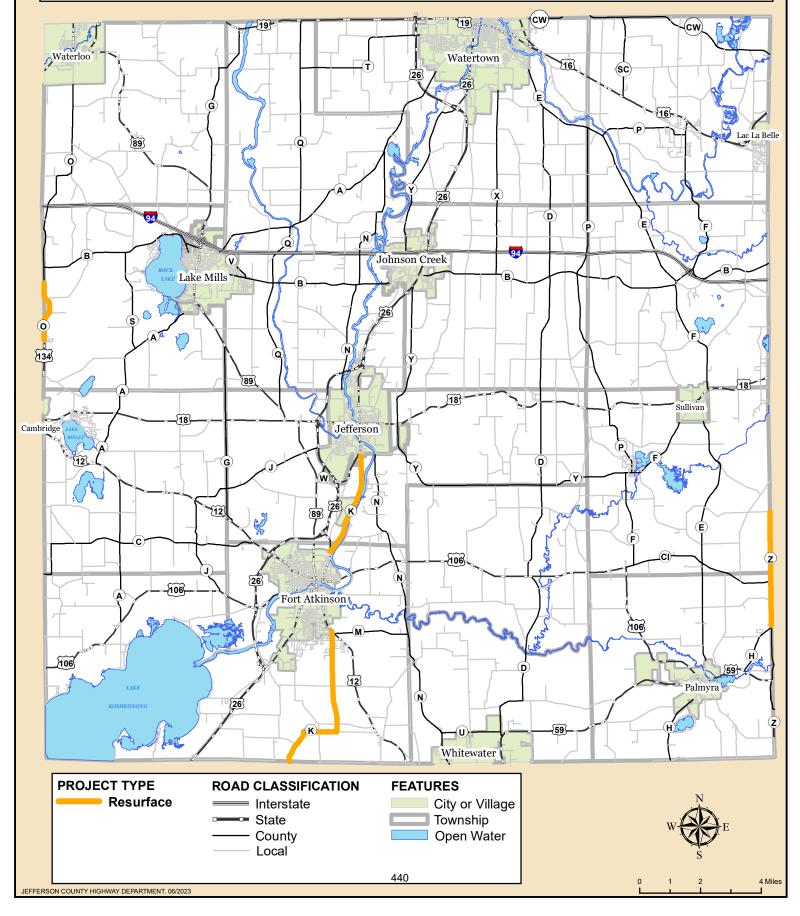

The 2024 road projects are as follows: CTH K - 8.6 miles; CTH H - 2 miles; CTH Z - 2 miles. The total estimated cost of \$4.58 million includes the county receiving \$461,000 in Consolidated Highway Improvement Program (CHIP) funding towards these projects.