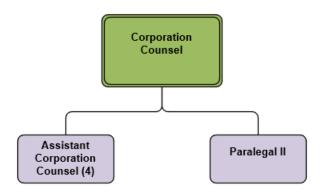

CLERK OF COURTS—coordinates and manages the general legal proceedings and business operations of the Jefferson County Circuit Court.

CORPORATION COUNSEL—provides legal counsel to the County Administrator, Board of Supervisors, county committees, departments and other elected and appointed officials.