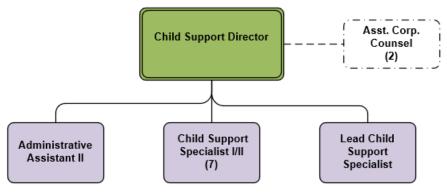

CENTRAL SERVICES— oversees maintenance and capital projects related to County facilities and interoffice mail.

CHILD SUPPORT—enhances the well-being of children by assuring that assistance in obtaining medical and financial support is available to children through locating parents, establishing paternity, and establishing support obligations.