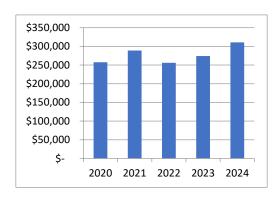

,231   | 8,000    | 8,000   | -       | (8,000)    | -100.00% |
| Other Financing Uses              | -       | 21,366   | 21,366  | 21,276  | (90)       | -0.42%   |
| Total Expenditures                | 245,078 | 318,547  | 323,546 | 353,267 | 29,721     | 9.19%    |
| Property Taxes                    | 256,116 | 274,223  | 274,223 | 310,773 | 36,550     | 13.33%   |
| Addition to (Use of) Fund Balance | 27,193  | 3,490    | -       | -       |            |          |

# **Summary Highlights:**

The 2024 budget provides \$310,773 in tax levy, which is a \$36,550 increase in levy from the 2023 amended budget. The primary reason for this is an increase in personnel expenses and interdepartmental charges.

# **Summary of Capital Items:**

None

# **Summary of Property Tax Levy and FTEs**





#### **UW Extension-2024 BUDGET**

| Account Number Proje | ect Description                               | 2022<br>Actual     | 2023 6-Month<br>Actual | 2023<br>Estimated  | 2023<br>Amended    | 2024<br>Admin      | 2024<br>Adopted    |
|----------------------|-----------------------------------------------|--------------------|------------------------|--------------------|--------------------|--------------------|--------------------|
| 13301 -UW Ext        | ension                                        |                    | •                      | •                  | *                  | •                  |                    |
|                      | CHOICH                                        |                    |                        |                    |