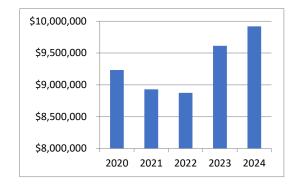

|         |

# **Summary Highlights:**

The 2024 budget provides \$9,918,062 in tax levy, which is a \$306,193 increase in levy from the 2023 amended budget. This is primarily due to an increase in capital and interdepartmental costs.

# **Summary of Capital Items:**

| \$ 35,000     | Front desk remodel                      |
|---------------|-----------------------------------------|
| 191,559       | Capital programming charges             |
| 8,000         | CSP and receiving intercom system       |
| 25,000        | Hillside entry way remodel              |
| 26,000        | North and South region kitchen remodels |
| <u>83,101</u> | Replacement vehicle for Aging program   |
| \$ 368,660    | Total                                   |

# **Summary of Property Tax Levy and FTEs**





| REVENUES   SECURE   SECURE   SECURE   SECURE   SECURE   SECURE   SECURE   SECURE   SECURE   SECURE   SECURE   SECURE   SECURE   SECURE   SECURE   SECURE   SECURE   SECURE   SECURE   SECURE   SECURE   SECURE   SECURE   SECURE   SECURE   SECURE   SECURE   SECURE   SECURE   SECURE   SECURE   SECURE   SECURE   SECURE   SECURE   SECURE   SECURE   SECURE   SECURE   SECURE   SECURE   SECURE   SECURE   SECURE   SECURE   SECURE   SECURE   SECURE   SECURE   SECURE   SECURE   SECURE   SECURE   SECURE   SECURE   SECURE   SECURE   SECURE   SECURE   SECURE   SECURE   SECURE   SECURE   SECURE   SECURE   SECURE   SECURE   SECURE   SECURE   SECURE   SECURE   SECURE   SECURE   SECURE   SECURE   SECURE   SECURE   SECURE   SECURE   SECURE   SECURE   SECURE   SECURE   SECURE   SECURE   SECURE   SECURE