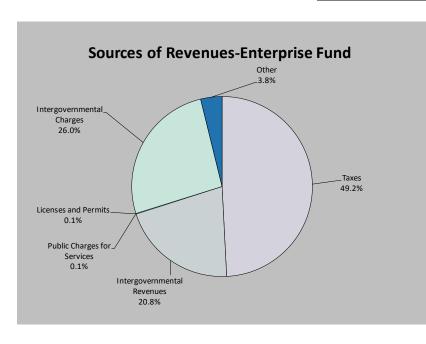

#### PROPRIETARY FUNDS

Taxes include general property taxes.

**Intergovernmental revenues** are revenues from other governmental entities in the form of operating grants, entitlements, or shared revenues.

**Public charges for services** are fees received for services rendered to private persons and/or organizations.

**Licenses and permits** allow access or permission to engage in certain regulated activities such as marriage, passports, and land use.

**Intergovernmental charges for services** are fees received for services rendered to other units of government.

**Other revenue** is mainly gains on sales of Highway equipment.