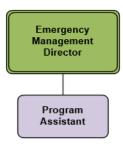

- Update Emergency Fuel Plan
- Continue improvements on the Family Assistance Center Plan
- Continue the plans for the completion of an operating Family Assistance Center.
- Completed FFY 2024 Computer and Hazmat Equipment Grant and received full grant funding award.
- Continue the plans for a Debris Management Plan
- Re-establish a Citizens Organization Active in Disaster (COAD)
- Creation of a Volunteer and Donations Management Plan
- Begin establishment of Recovery Support Functions.
- Establishing a 501C3 for Jefferson County to receive financial donations in times of disaster.
- Train a team for Disaster Assessment.

• Continue with committees, taskforces, Boards, and Associations that help work with Emergency Management and Jefferson County.

## **DEPARTMENT ORGANIZATIONAL CHART**



## **Emergency Management**

#### **Financial Summary**

|                                   |           |          | Change from 2023 |         |           |         |
|-----------------------------------|-----------|----------|------------------|---------|-----------|---------|
|                                   | 2022      | 2023     | Amended          | 2024    | Amended I | Budget  |
|                                   | Actual    | Estimate | Budget           | Budget  | \$        | %       |
| Revenues                          |           |          |                  |         |           |         |
| Intergovernmental Revenues        | 941,754   | 126,167  | 126,167          | 80,827  | (45,340)  | -35.94% |
| Misc. Revenues                    | 13,429    | -        | -