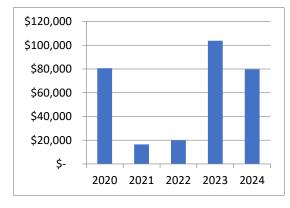

FAIR PARK—provides a facility for all citizens where young and old can gather to display their talents, accomplishments and celebrate their cultures, thereby promoting education, entertainment and economic growth.