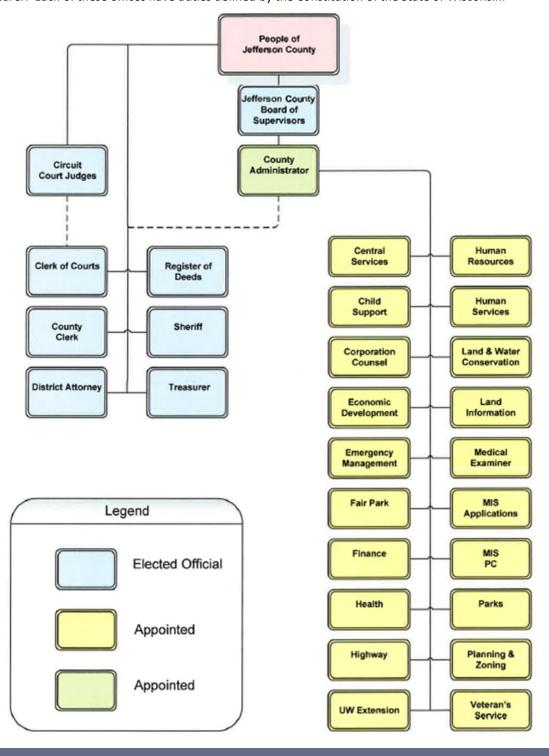

#### COUNTY STRUCTURE AND GOVERNANCE

Jefferson County is governed by a 30-member Board of Supervisors. Supervisors enact policies to deliver public services, enact ordinances that have the force of law, and appoint and evaluate the position of County Administrator.

Other elected officials include the Circuit Court judges, Clerk of Courts, Register of Deeds, Sheriff, County Clerk, District Attorney and Treasurer. Each of these offices have duties defined by the Constitution of the State of Wisconsin.