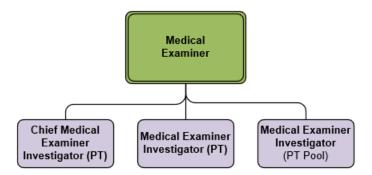

s                          | 4               | 2         | 2         |  |  |  |
| Disinterment permits issued             | 1               | 1         | 1         |  |  |  |

### FACTORS INFLUENCING PROGRAM/SERVICE DELIVERY AND ACCOMPLISHMENTS

Achievement of goals for the 2023 fiscal years is as follows:

- Finalizing grief/resource brochure
- Continuing to train in-office medical examiner staff
- Continue scanning past paper files to electronic files
- Participating in suicide prevention/awareness events
- Participating as co-chair of the Zero Suicide Team
- Participating as chair of the Child Death Review Team
- Participating int the Overdose Fatality Review Team
- Providing education to outside agencies and mutual aid to surrounding counties

#### **DEPARTMENT ORGANIZATIONAL CHART**



# **Medical Examiner**

#### **Financial Summary**

| •                                 | 2022           | 2022     | 2023    | 2024           | Change fro     |             |
|-----------------------------------|----------------|----------|---------|----------------|----------------|-------------|
|                                   | 2022<br>Actual | 2023     | Amended | 2024<br>Budget | Amended ۱<br>د | Buaget<br>% |
|                                   | Actual         | Estimate | Budget  | Budget         | <u> </u>       | 70          |
| Revenues                          |                |          |         |                |                |             |
| Public Charges                    | 111,846        | 110,300  | 110,450 | 113,425        | 2,975          | 2.69%       |
|