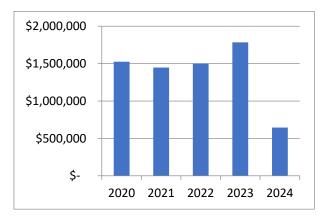

| Department                    | Expenditures | Revenues     | Other Financing Sources | Tax Levy     |
|-------------------------------|--------------|--------------|-------------------------|--------------|
| General Revenues and Expend.  | 1,243,849    | (11,195,754) | (1,193,849)             | (11,145,754) |
| Administration                | 1,992,917    | (1,432,679)  | -                       | 560,238      |
| Central Services              | 1,069,211    | (22,000)     | -                       | 1,047,211    |
| Child Support                 | 1,310,868    | (1,186,658)  | -                       | 124,210      |
| Clerk of Courts               | 1,517,382    | (1,425,193)  | -                       | 92,189       |
| Corporation Counsel           | 500,689      | -            | -                       | 500,689      |
| County Board                  | 513,039      | -            | -                       | 513,039      |
| County Clerk                  | 438,109      | (161,093)    | -                       | 277,016      |
| District Attorney             | 1,030,147    | (199,585)    | -                       | 830,562      |
| Economic Development          | 933,742      | (574,632)    | (359,110)               | -            |
| Emergency Management          | 251,894      | (80,827)     | -                       | 171,067      |
| Fair Park                     | 1,792,405    | (1,676,580)  | (35,969)                | 79,856       |
| Finance                       | 1,178,737    | (544,920)    | -                       | 633,817      |
| Human Resources               | 753,389      | (120,961)    | -                       | 632,428      |
| Land & Water Conservation     | 1,049,274    | (544,660)    | (110,190)               | 394,424      |
| Land Information              | 1,013,512    | (197,300)    | (284,918)               | 531,294      |
| Library System-Administration | 2,200        | -            | -                       | 2,200        |
| Medical Examiner              | 397,209      | (113,425)    | -                       | 283,784      |
| Parks Department              | 2,278,379    | (972,122)    | (267,951)               | 1,038,306    |
| Planning & Development        | 1,082,098    | (354,500)    | (326,780)               | 400,818      |
| Register of Deeds             | 390,105      | (655,649)    | -                       | (265,544)    |
| Sheriff                       | 19,616,756   | (2,920,758)  | (1,234,734)             | 15,461,264   |
| Treasurer                     | 324,329      | (1,851,400)  | -                       | (1,527,071)  |
| UW Extension                  | 353,267      | (21,218)     | (21,276)                | 310,773      |
| Veterans Services             | 342,910      | (84,701)     | (20,829)                | 237,380      |
| Family Court Services         | 1,807,874    | -            | -                       | 1,807,874    |
| ,                             |              |              | •                       |              |
| Human Services                | 40,456,335   | (30,442,998) | (95,274)                | 9,918,063    |
| Debt Service                  | 4,531,472    | -            | (469,487)               | 4,061,985    |
| Capital Projects              | -            | -            | - 1                     | -            |
| Highway Department            | 12,447,176   | (6,134,099)  | -                       | 6,313,077    |
| MIS Department                | 2,205,128    | (2,205,128)  | -                       | -            |
| Fleet                         | 385,877      | (385,877)    | -                       | -            |
|                               | •            | •            | <u>.</u>                |              |
| Total Countywide              | 103,210,279  | (65,504,717) | (4,420,367)             | 33,285,195   |
|                               |              |              | -                       |              |
| Non-Countywide                |              |              |                         |              |
| Library System                | 1,191,880    | -            | -                       | 1,191,880    |
| Health Department             | 2,023,393    | (1,085,025)  | -                       | 938,368      |
|                               |              |              |                         |              |
| Total County                  | 106,425,552  | (66,589,742) | (4,420,367)             | 35,415,443   |
|                               |              |              |                         |              |

CLERK OF COURTS—coordinates and manages the general legal proceedings and business operations of the Jefferson County Circuit Court.

CORPORATION COUNSEL—provides legal counsel to the County Administrator, Board of Supervisors, county committees, departments and other elected and appointed officials.