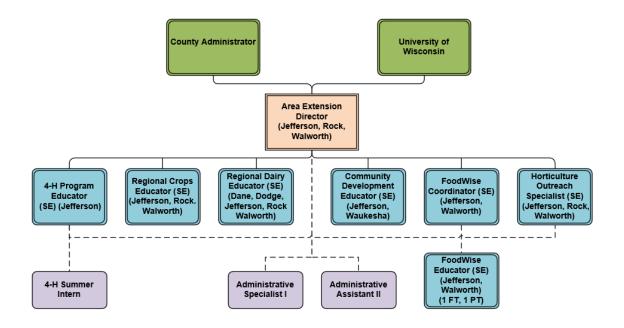

| 31        | 45              | 50         |  |  |
| Number of participants and direct educational contacts.                                                                                                  | 867       | 1556            | 1600       |  |  |

# FACTORS INFLUENCING PROGRAM/SERVICE DELIVERY AND ACCOMPLISHMENTS

- Jefferson County is served by multiple Extension Educators including:
- O Jerry Wilcenski, 4-H Educator
- o Steve Chmielewski, Community Developmଔ Educator
- O Alison Pfau, Regional Dairy Educator

- Julie Hill, Horticulture Outreach Specialist
- O Lisa Krolow, FoodWise Coordinator/Priscilla Gonzalez, FoodWise Educator
- O Josh Kamps, Regional Crop Educator

#### **DEPARTMENT ORGANIZATIONAL CHART**



# **UW Extension**

#### **Financial Summary**

| •                                 |         |          | 2023    |         | Change fro | m 2023   |
|-----------------------------------|---------|----------|---------|---------|------------|----------|
|                                   | 2022    | 2023     | Amended | 2024    | Amended    | Budget   |
|                                   | Actual  | Estimate | Budget  | Budget  | \$         | %        |
| Revenues                          |         |          |         |         |            |          |
| Intergovernmental Revenues        | -       | -        | -       | -       | -          | 0.00%    |
| Public Charges                    | 16,155  | 16,040   | 17,550  | 18,610  | 1,060      | 6.04%    |
| Intergovernmental Charges