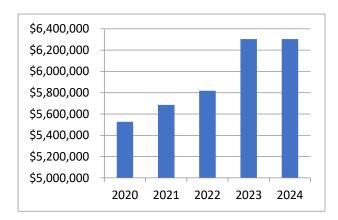

HIGHWAY DEPARTMENT—promotes a safe and efficient highway system for all highway users in the county.

HUMAN SERVICES—enhances the quality of life for individuals and families living in the county by addressing their needs in a respectful manner, while honoring independence and cultural differences.