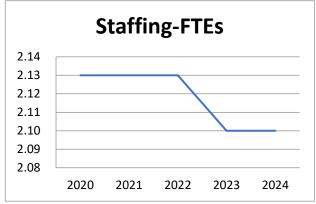

| 8,224       | 78.93%  |
| Other Expenses                    | 169       | 8,224       | 8,224       | 8,031       | (193)       | -2.35%  |
| Total Expenditures                | 231,409   | 309,068     | 309,068     | 324,329     | 21,104      | 6.83%   |
| Property Taxes                    | 409,815   | (1,075,532) | (1,075,532) | (1,527,071) | (451,539)   | 41.98%  |
| Addition to (Use of) Fund Balance | (800,629) | -           | -           | -           |             |         |

# **Summary Highlights:**

The 2024 budget provides \$1,527,071 in tax levy savings, which is a \$451,539 increase in levy savings from the 2023 amended budget. This is mostly due to an increase in investment earnings.

# **Summary of Capital Items:**

None

# **Summary of Property Tax Levy and FTEs**





#### Treasurer-2024 BUDGET

| Account<br>Number        | Project  | Description                                          | 2022<br>Actual   | 2023 6-Month<br>Actual | 2023<br>Estimated | 2023<br>Amended | 2024<br>Admin   | 2024<br>Adopted |
|--------------------------|----------|------------------------------------------------------|------------------|------------------------|-------------------|-----------------|-----------------|-----------------|
| 13201 -Co                | ounty Tr | easurer                                              | •                | •                      | •                 | •               | •               |                 |
|                          |          | cusuror                                              |                  |