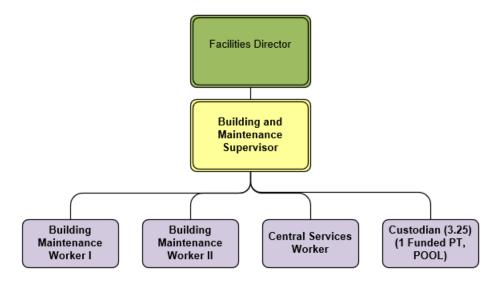

CENTRAL SERVICES— oversees maintenance and capital projects related to County facilities and interoffice mail.

CHILD SUPPORT—enhances the well-being of children by assuring that assistance in obtaining medical and financial support is available to children through locating parents, establishing paternity, and establishing support obligations.