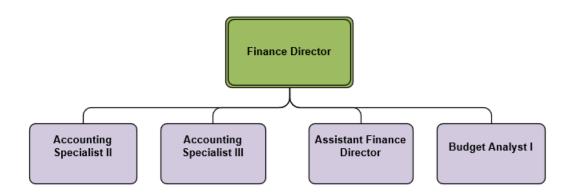

FINANCE—provides a framework of support for a financially sustainable future for the county.

HUMAN RESOURCES—ensures that employees and managers understand and exercise their rights and responsibilities, ensure that the county remains compliant in employment law areas, and inform the County Administrator and Human Resources Committee in areas that may have a legal, financial, or ethical liability.