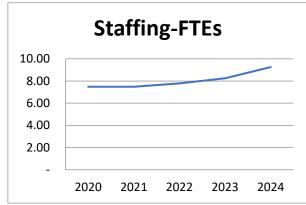

CENTRAL SERVICES— oversees maintenance and capital projects related to County facilities and interoffice mail.

CHILD SUPPORT—enhances the well-being of children by assuring that assistance in obtaining medical and financial support is available to children through locating parents, establishing paternity, and establishing support obligations.