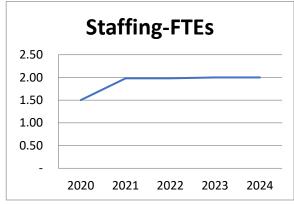

tal Outlay                    | -              | -        | -       | -              | -              | 0.00%       |
| Total Expenditures                | 345,065        | 369,425  | 364,329 | 397,209        | 32,880         | 9.02%       |
| Property Taxes                    | 250,727        | 253,879  | 253,879 | 283,784        | 29,905         | 11.78%      |
| Addition to (Use of) Fund Balance | 17,508         | (5,246)  | -       | -              |                |             |

#### **Summary Highlights:**

The 2024 budget provides \$253,879 in tax levy, which is a \$29,905 increase in levy from the 2023 amended budget. This is primarily due to an increase in personnel and autopsy expenses.

### **Summary of Capital Items:**

None.

### **Summary of Property Tax Levy and FTEs**





#### Medical Examiner-2024 BUDGET

| Account<br>Number | Project   | Description                    | 2022<br>Actual     | 2023 6-Month<br>Actual | 2023<br>Estimated  | 2023<br>Amended    | 2024<br>Admin      | 2024<br>Adopted    |
|-------------------|-----------|--------------------------------|--------------------|------------------------|--------------------|--------------------|--------------------|--------------------|
| 12701 -M          | edical E  | xaminer                        |                    |                        |                    |                    |                    |                    |
| DEVENUE           | c         |                                |                    |                        |                    |                    |