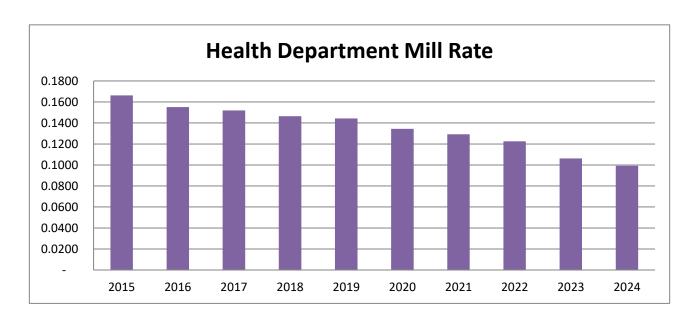

The **non county-wide Health Department levy** funds health services for all communities within the county except for the City of Watertown, which levies for health services on its own. The chart to the left shows the Health department mill rate topping out in 2015 at \$0.1663 per \$1,000 of taxable value and declining every year to \$0.0992 in 2024. The Health department mill rate decreased by \$0.0071, or 6.70%, from 2023 to 2024.