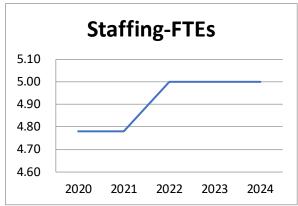

,563    | -         | -               | -         | -                     | 0.00%    |
| Total Expenditures                     | 740,337   | 1,175,790 | 1,175,790       | 1,178,737 | 2,947                 | 0.25%    |
| Property Taxes                         | 542,696   | 621,030   | 621,030         | 633,817   | 12,787                | 2.06%    |
| Addition to (Use of) Fund Balance      | (149,145) | (15,000)  | (15,000)        | -         |                       |          |

## **Summary Highlights:**

The 2024 budget provides \$633,817 in tax levy, which is a \$12,787 increase in levy from the 2023 amended budget. The increase is mainly due to costs rising in response to new accounting standards.

## **Summary of Capital Items:**

None

## **Summary of Property Tax Levy and FTEs**





## Finance Department-2024 BUDGET

| Account                  |           |                                                    | 2022               | 2023 6-Month       | 2023               | 2023               | 2024               | 2024               |
|--------------------------|-----------|----------------------------------------------------|--------------------|--------------------|--------------------|--------------------|--------------------|--------------------|
| Number                   | Project   | Description                                        | Actual             | Actual             | Estimated          | Amended            | Admin              | Adopted            |
| 12201 -Fi                | nance     |                                                    |