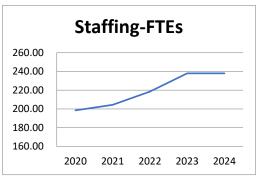

|         |

# **Summary Highlights:**

The 2024 budget provides \$9,918,062 in tax levy, which is a \$306,193 increase in levy from the 2023 amended budget. This is primarily due to an increase in capital and interdepartmental costs.

# **Summary of Capital Items:**

| \$ 35,000     | Front desk remodel                      |
|---------------|-----------------------------------------|
| 191,559       | Capital programming charges             |
| 8,000         | CSP and receiving intercom system       |
| 25,000        | Hillside entry way remodel              |
| 26,000        | North and South region kitchen remodels |
| <u>83,101</u> | Replacement vehicle for Aging program   |
| \$ 368,660    | Total                                   |

# **Summary of Property Tax Levy and FTEs**





| REVENUES   SECURE   SECURE   SECURE   SECURE   SECURE   SECURE   SECURE   SECURE   SECURE   SECURE   SECURE   SECURE   SECURE   SECURE   SECURE   SECURE   SECURE   SECURE   SECURE   SECURE   SECURE   SECURE   SECURE   SECURE   SECURE   SECURE   SECURE   SECURE   SECURE   SECURE   SECURE   SECURE   SECURE   SECURE   SECURE   SECURE   SECURE   SECURE   SECURE   SECURE   SECURE   SECURE   SECURE   SECURE   SECURE   SECURE   SECURE   SECURE   SECURE   SECURE   SECURE   SECURE   SECURE   SECURE   SECURE   SECURE   SECURE   SECURE   SECURE   SECURE   SECURE   SECURE   SECURE   SECURE   SECURE   SECURE   SECURE   SECURE   SECURE   SECURE   SECURE   SECURE   SECURE   SECURE   SECURE   SECURE   SECURE   SECURE   SECURE   SECURE   SECURE   SECURE   SECURE   SECURE   SECURE   SECURE   SECURE   SE