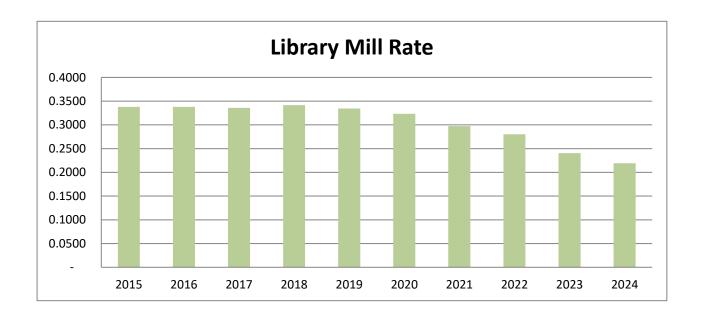

The **non county-wide Library levy** funds municipal libraries that are used by non-residents based on a formula that divides operating costs by residents and non-residents. The division is based on the number of circulations (units checked out). Since municipalities already levy a tax for libraries, cities with library levies are not included in the county's levy. The chart to the right shows the Library mill rate topping out in 2018 at \$0.3414 per \$1,000 of taxable value, and declining to \$0.2192 in 2024. The Library mill rate decreased by \$0.0212, or 8.80% from 2023 to 2024.