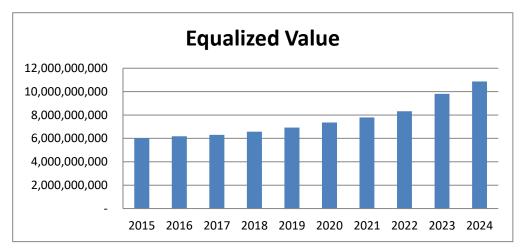

increase of over \$1 billion in equalized value had another significant impact on the operational mill rate decreasing from 2.8939 to 2.6453.

There is a most significant change in the reduction of the debt levy decreasing from actual levy of \$5,372,956 to \$4,531,472 with a MILL rate decrease from .5477 to .4169. There are several factors related to this decrease in addition to the increase of net new construction and Equalized Value increase. First, when the debt was issued for the Courthouse project, it was recommended and adopted that the debt schedule had certain payments upfront with the goal of reducing long term costs of the debt. Second, and a significant factor, the county paid over \$ 2 million in debt off 10 years early this past year. This was a planned event, and although it created some challenges to capital budgets, this also returned dollars back to the taxpayers and managed long-term costs. This early pay-off saved nearly a half million in interest costs. Finally, the debt MILL rate does include refinancing of the county phone system.