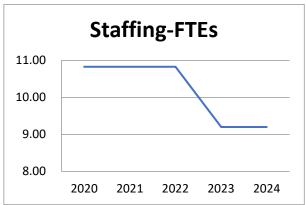

|
|-----|----------|-------------------------------------------------------------|
|     | 30,000   | Carnes East – Vault Bathroom                                |
|     | 30,000   | Dog Park Fencing – entrance to area 2/3                     |
|     | 11,000   | Upper Rock Lake Gate Operator                               |
|     | 105,000  | Ford F-450 with plow, salt/sander and full hydraulic system |
|     | 37,000   | Mower deck                                                  |
|     | 50,000   | Bobcat mini excavator                                       |
|     | 8,500    | Banke trailer                                               |
| \$1 | ,053,564 | Total                                                       |

## **Summary of Property Tax Levy and FTEs**





#### Parks Department-2024 BUDGET

| Account<br>Number | Project Description                             | 2022<br>Actual | 2023 6-Month<br>Actual | 2023<br>Estimated | 2023<br>Amended | 2024<br>Admin  | 2024<br>Adopted |
|-------------------|-------------------------------------------------|----------------|------------------------|-------------------|-----------------|----------------|-----------------|
| 12801 -Pa         | arks Department                                 |                |                        |                   |                 |                |                 |
| REVENUE           | s                                               |                |                        |                   |                 |                |                 |
| 411100