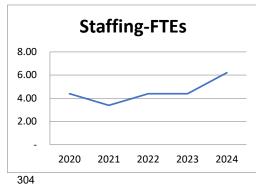

The Finance Committee holds four budget hearing meetings in September to review the individual department budgets and set the tax levy. Adjustments are made as needed during these meetings.

In mid-October, the County Administrator presents the budget to the County Board of Supervisors and discusses the budget amendment process. Supervisor amendments are due to the County Administrator by the end of October or early November.