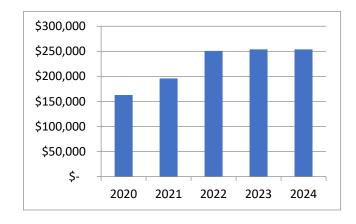

pital Outlay                    | -              | -        | -       | -              | -              | 0.00%       |
| Total Expenditures                | 345,065        | 369,425  | 364,329 | 397,209        | 32,880         | 9.02%       |
| Property Taxes                    | 250,727        | 253,879  | 253,879 | 283,784        | 29,905         | 11.78%      |
| Addition to (Use of) Fund Balance | 17,508         | (5,246)  | -       | -              |                |             |

#### **Summary Highlights:**

The 2024 budget provides \$253,879 in tax levy, which is a \$29,905 increase in levy from the 2023 amended budget. This is primarily due to an increase in personnel and autopsy expenses.

### **Summary of Capital Items:**

None.

### **Summary of Property Tax Levy and FTEs**





#### Medical Examiner-2024 BUDGET

| Account<br>Number | Project   | Description                    | 2022<br>Actual     | 2023 6-Month<br>Actual | 2023<br>Estimated  | 2023<br>Amended    | 2024<br>Admin      | 2024<br>Adopted    |
|-------------------|-----------|--------------------------------|--------------------|------------------------|--------------------|--------------------|--------------------|--------------------|
| 12701 -M          | edical E  | xaminer                        |                    |                        |                    |                    |                    |                    |
| DEVENUE           | c         |                                |                    |                        |                    |                    |