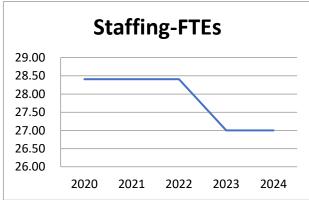

| Department                    | Expenditures | Revenues     | Other Financing Sources | Tax Levy     |
|-------------------------------|--------------|--------------|-------------------------|--------------|
| General Revenues and Expend.  | 1,243,849    | (11,195,754) | (1,193,849)             | (11,145,754) |
| Administration                | 1,992,917    | (1,432,679)  | -                       | 560,238      |
| Central Services              | 1,069,211    | (22,000)     | -                       | 1,047,211    |
| Child Support                 | 1,310,868    | (1,186,658)  | -                       | 124,210      |
| Clerk of Courts               | 1,517,382    | (1,425,193)  | -                       | 92,189       |
| Corporation Counsel           | 500,689      | -            | -                       | 500,689      |
| County Board                  | 513,039      | -            | -                       | 513,039      |
| County Clerk                  | 438,109      | (161,093)    | -                       | 277,016      |
| District Attorney             | 1,030,147    | (199,585)    | -                       | 830,562      |
| Economic Development          | 933,742      | (574,632)    | (359,110)               | -            |
| Emergency Management          | 251,894      | (80,827)     | -                       | 171,067      |
| Fair Park                     | 1,792,405    | (1,676,580)  | (35,969)                | 79,856       |
| Finance                       | 1,178,737    | (544,920)    | -                       | 633,817      |
| Human Resources               | 753,389      | (120,961)    | -                       | 632,428      |
| Land & Water Conservation     | 1,049,274    | (544,660)    | (110,190)               | 394,424      |
| Land Information              | 1,013,512    | (197,300)    | (284,918)               | 531,294      |
| Library System-Administration | 2,200        | -            | -                       | 2,200        |
| Medical Examiner              | 397,209      | (113,425)    | -                       | 283,784      |
| Parks Department              | 2,278,379    | (972,122)    | (267,951)               | 1,038,306    |
| Planning & Development        | 1,082,098    | (354,500)    | (326,780)               | 400,818      |
| Register of Deeds             | 390,105      | (655,649)    | -                       | (265,544)    |
| Sheriff                       | 19,616,756   | (2,920,758)  | (1,234,734)             | 15,461,264   |
| Treasurer                     | 324,329      | (1,851,400)  | -                       | (1,527,071)  |
| UW Extension                  | 353,267      | (21,218)     | (21,276)                | 310,773      |
| Veterans Services             | 342,910      | (84,701)     | (20,829)                | 237,380      |
| Family Court Services         | 1,807,874    | -            | -                       | 1,807,874    |
| ,                             |              |              | •                       |              |
| Human Services                | 40,456,335   | (30,442,998) | (95,274)                | 9,918,063    |
| Debt Service                  | 4,531,472    | -            | (469,487)               | 4,061,985    |
| Capital Projects              | -            | -            | - 1                     | -            |
| Highway Department            | 12,447,176   | (6,134,099)  | -                       | 6,313,077    |
| MIS Department                | 2,205,128    | (2,205,128)  | -                       | -            |
| Fleet                         | 385,877      | (385,877)    | -                       | -            |
|                               | •            | •            | <u>.</u>                |              |
| Total Countywide              | 103,210,279  | (65,504,717) | (4,420,367)             | 33,285,195   |
|                               |              |              | -                       |              |
| Non-Countywide                |              |              |                         |              |
| Library System                | 1,191,880    | -            | -                       | 1,191,880    |
| Health Department             | 2,023,393    | (1,085,025)  | -                       | 938,368      |
|                               |              |              |                         |              |
| Total County                  | 106,425,552  | (66,589,742) | (4,420,367)             | 35,415,443   |
|                               |              |              |                         |              |

CLERK OF COURTS—coordinates and manages the general legal proceedings and business operations of the Jefferson County Circuit Court.

CORPORATION COUNSEL—provides legal counsel to the County Administrator, Board of Supervisors, county committees, departments and other elected and appointed officials.