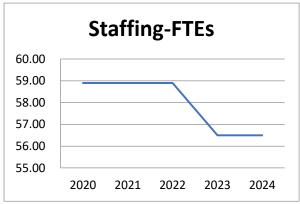

HIGHWAY DEPARTMENT—promotes a safe and efficient highway system for all highway users in the county.

HUMAN SERVICES—enhances the quality of life for individuals and families living in the county by addressing their needs in a respectful manner, while honoring independence and cultural differences.