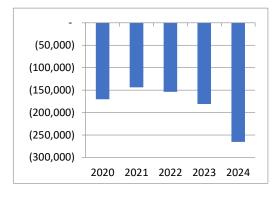

#### JEFFERSON COUNTY PROPERTY TAX

Jefferson County splits its tax levy into two parts: County-wide and non county-wide. The countywide levy taxes all parcels in the county. The noncounty-wide levy excludes parcels that are already being taxed for the same service by another taxing entity. This is done to avoid double taxing of a parcel for the same service. The chart to the left shows the countywide mill rate for the last 10 years as operating (light grey on bottom) and debt service (dark blue on top). Operating mill rate topped out in 2015 at \$4.1962 per \$1,000 of taxable value, and has declined every year to 2024 where it is now \$2.6453. The debt service levy is \$0.4169 for 2024. The total decrease in mill rate for the 2024 Countywide levy is \$0.3795, or 11.03% from 2023. During

The **non county-wide Health Department levy** funds health services for all communities within the county except for the City of Watertown, which levies for health services on its own. The chart to the left shows the Health department mill rate topping out in 2015 at \$0.1663 per \$1,000 of taxable value and declining every year to \$0.0992 in 2024. The Health department mill rate decreased by \$0.0071, or 6.70%, from 2023 to 2024.