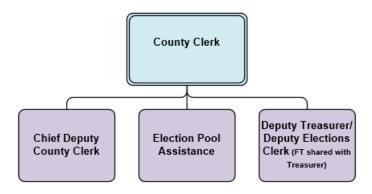

COUNTY BOARD—the governing body of Jefferson County.

COUNTY CLERK—administers and coordinates elections, distributes various state licenses and permits, keeps records for the Board of Supervisors.

COURT SUPPORT SERVICES—coordinates and supports specific business operations of the Jefferson County Court system. Specifically responsible for Family Court Services, Register in Probate, Court Commissioners and Judicial Support.