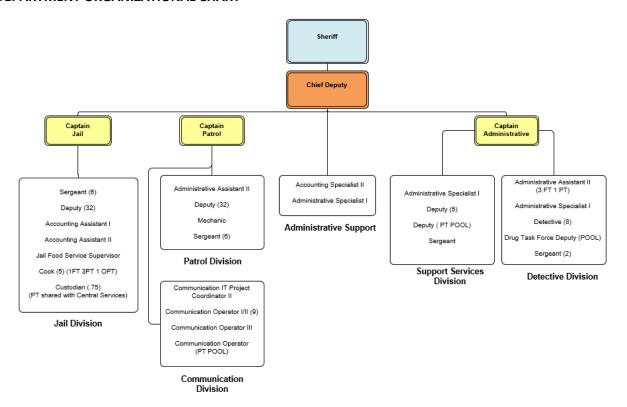

Consoles Added to the new Dispatch Center
  - Integration of the Dispatch Center with the new Emergency Operations Center
  - Latest smart technology added throughout the Sheriff's Office (Interview Rooms, Meeting Rooms, Briefing Rooms)
  - Expanded Medical and Mental Health area within the Jail Division
  - The addition of 4 receiving cells, a shower and a "safety cell" for high-risk inmates

- A receiving cell developed out in the sally-port
- o Redesign of multi-purpose room, two groups can use simultaneously
- Outdoor recreation for inmates
- Secure parking area for Judges
- o Large expansion of record storage area within Sheriff's Office
- Emergency Operations Center will allow for usage of hosting training and conducting tabletop exercises

#### **DEPARTMENT ORGANIZATIONAL CHART**



# **Sheriff Department**

# **Financial Summary**

| ,                                 |            |            | 2023       |            | Change from | m 2023  |
|-----------------------------------|------------|------------|------------|------------|-------------|---------|
|                                   | 2022       | 2023       | Amended    | 2024       | Amended I   | Budget  |
|                                   | Actual     | Estimate   | Budget     | Budget     | \$          | %       |
| Revenues                          |            |            |            |            |             |         |
| Intergovernmental Revenues        | 209,047    | 1,045,169  | 1,137,169  | 1,106,773  | (30,396)    | -2.67%  |
| Fines, Forfeitures & Penalties    | 383,197    | 353,500    |