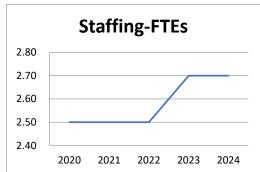

| -            |    | (7)     | (7)          |    | 500     | 507           | 0%      |
| Total Expenditures                | 392,413      |    | 452,985 | 453,785      |    | 438,109 | (15,676)      | -3.45%  |
| Property Taxes                    | 256,369      |    | 261,029 | 261,029      |    | 277,016 | 15,987        | 6.12%   |
| Addition to (Use of) Fund Balance | \$<br>21,748 | \$ | 800     | \$<br>-      | \$ | -       |               |         |

#### **Summary Highlights:**

The 2024 budget provides \$277,016 in tax levy, which is a \$15,987 increase in levy from the 2023 amended budget. The primary reason for the increase in purchased services and projected decreases in revenue overall.

### **Summary of Capital Items:**

None.

## **Summary of Property Tax Levy and FTEs**





| Account<br>Number      | Project  | Description                                     | 2022<br>Actual     | 2023 6-Month<br>Actual | 2023<br>Estimated  | 2023<br>Amended    | 2024<br>Admin      | 2024<br>Adopted    |
|------------------------|----------|-------------------------------------------------|--------------------|------------------------|--------------------|--------------------|--------------------|--------------------|
|                        |          |                                                 | Hotaui             | Hotaui                 | Lotimatod          | Timonada           | / tullilli         | Adoptod            |
| 11701 -Co              | ounty Cl | erk                                             |                    |                        |