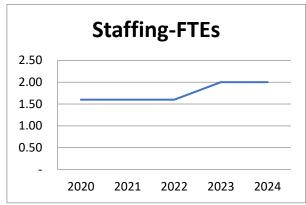

FAIR PARK—provides a facility for all citizens where young and old can gather to display their talents, accomplishments and celebrate their cultures, thereby promoting education, entertainment and economic growth.