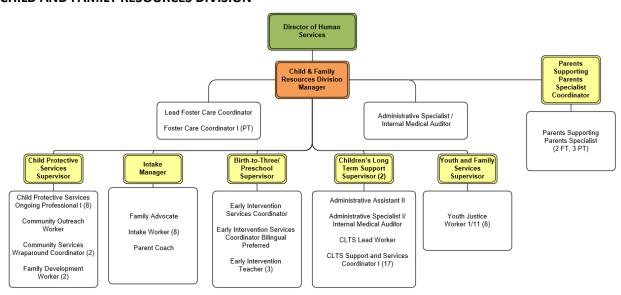

HIGHWAY DEPARTMENT—promotes a safe and efficient highway system for all highway users in the county.

HUMAN SERVICES—enhances the quality of life for individuals and families living in the county by addressing their needs in a respectful manner, while honoring independence and cultural differences.