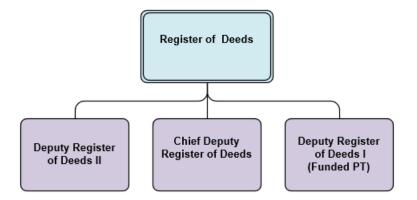

REGISTER OF DEEDS—permanently protects and provides access to Jefferson County's history and future—its land and its people.

SHERIFF'S DEPARTMENT—promotes a criminal justice system that balances the protection of life, liberty and property of the community with rights and privileges of the individual.