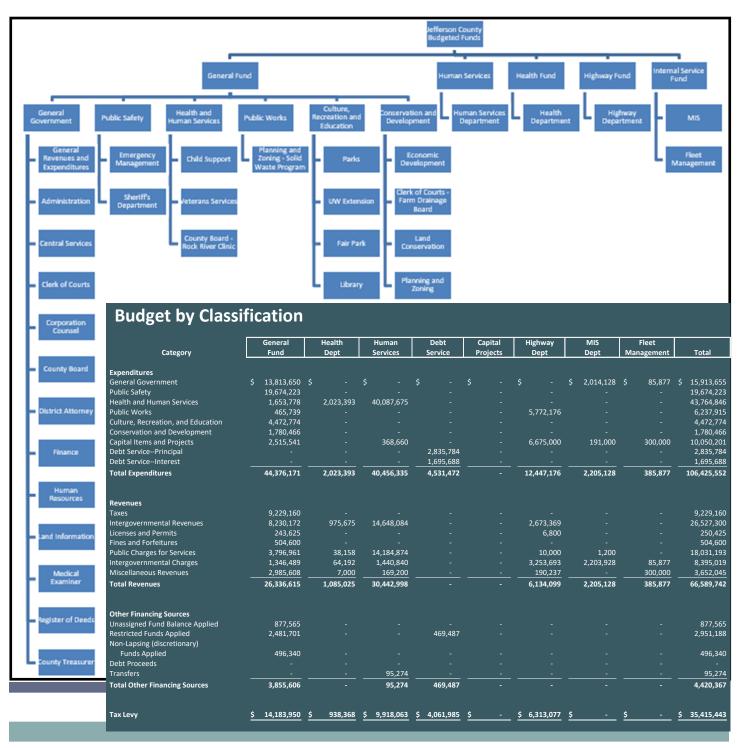

#### JEFFERSON COUNTY FUND STRUCTURE AND 2024 BUDGET

Jefferson County reports its expenditure activity by fund and function. Each county department relates to a fund and function within that fund. The county budgets for two different fund types. *Governmental funds* derive their revenues mainly from indirect sources such as property taxes and grants and include the General, Human Services, Health, Capital Projects, and Debt Service funds. *Proprietary funds* earn most of their support by charging for services they provide. The county's proprietary funds include Highway, MIS, and Fleet Management.

#### **HOW IS THE MONEY SPENT?**

Departments serve the community by providing specific services to enhance and protect Jefferson County citizens' quality of life. The Jefferson County total budgeted expenditures is \$106.4 million for 2024. The following listing shows the 2024 budget for each department.

| Department                    | Expenditures | Revenues     | Other Financing Sources | Tax Levy     |
|-------------------------------|--------------|--------------|-------------------------|--------------|
| General Revenues and Expend.  | 1,243,849    | (11,195,754) | (1,193,849)             | (11,145,754) |
| Administration                | 1,992,917    | (1,432,679)  | -                       | 560,238      |
| Central Services              | 1,069,211    | (22,000)     | -                       | 1,047,211    |
| Child Support                 | 1,310,868    | (1,186,658)  | -                       | 124,210      |
| Clerk of Courts               | 1,517,382    | (1,425,193)  | -                       | 92,189       |
| Corporation Counsel           | 500,689      | -            | -                       | 500,689      |
| County Board                  | 513,039      | -            | -                       | 513,039      |
| County Clerk                  | 438,109      | (161,093)    | -                       | 277,016      |
| District Attorney             | 1,030,147    | (199,585)    | -                       | 830,562      |
| Economic Development          | 933,742      | (574,632)    | (359,110)               | -            |
| Emergency Management          | 251,894      | (80,827)     | -                       | 171,067      |
| Fair Park                     | 1,792,405    | (1,676,580)  | (35,969)                | 79,856       |
| Finance                       | 1,178,737    | (544,920)    | -                       | 633,817      |
| Human Resources               | 753,389      | (120,961)    | -                       | 632,428      |
| Land & Water Conservation     | 1,049,274    | (544,660)    | (110,190)               | 394,424      |
| Land Information              | 1,013,512    | (197,300)    | (284,918)               | 531,294      |
| Library System-Administration | 2,200        | -            | -                       | 2,200        |
| Medical Examiner              | 397,209      | (113,425)    | -                       | 283,784      |
| Parks Department              | 2,278,379    | (972,122)    | (267,951)               | 1,038,306    |
| Planning & Development        | 1,082,098    | (354,500)    | (326,780)               | 400,818      |
| Register of Deeds             | 390,105      | (655,649)    | -                       | (265,544)    |
| Sheriff                       | 19,616,756   | (2,920,758)  | (1,234,734)             | 15,461,264   |
| Treasurer                     | 324,329      | (1,851,400)  | -                       | (1,527,071)  |
| UW Extension                  | 353,267      | (21,218)     | (21,276)                | 310,773      |
| Veterans Services             | 342,910      | (84,701)     | (20,829)                | 237,380      |
| Family Court Services         | 1,807,874    | -            | -                       | 1,807,874    |
| ,                             |              |              | •                       |              |
| Human Services                | 40,456,335   | (30,442,998) | (95,274)                | 9,918,063    |
| Debt Service                  | 4,531,472    | -            | (469,487)               | 4,061,985    |
| Capital Projects              | -            | -            | - 1                     | -            |
| Highway Department            | 12,447,176   | (6,134,099)  | -                       | 6,313,077    |
| MIS Department                | 2,205,128    | (2,205,128)  | -                       | -            |
| Fleet                         | 385,877      | (385,877)    | -                       | -            |
|                               | •            | •            | <u>.</u>                |              |
| Total Countywide              | 103,210,279  | (65,504,717) | (4,420,367)             | 33,285,195   |
|                               |              |              | -                       |              |
| Non-Countywide                |              |              |                         |              |
| Library System                | 1,191,880    | -            | -                       | 1,191,880    |
| Health Department             | 2,023,393    | (1,085,025)  | -                       | 938,368      |
|                               |              |              |                         |              |
| Total County                  | 106,425,552  | (66,589,742) | (4,420,367)             | 35,415,443   |
|                               |              |              |                         |              |