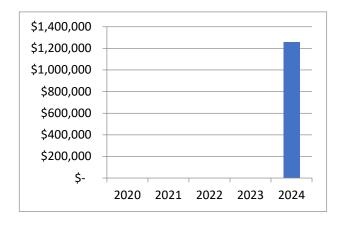

15,389     | 100.00% |
| Other Expenses                    | -      | -        | -       | 8,631     | 8,631      | 100.00% |
| Total Expenditures                | -      | -        | -       | 1,807,874 | 1,807,874  | 100.00% |
| Property Taxes                    | -      | -        | -       | 1,254,474 | 1,254,474  | 100.00% |
| Addition to (Use of) Fund Balance | -      | -        | -       | -         |            |         |

### **Summary Highlights:**

The 2024 budget provides \$1,254,474 in tax levy, which is a \$1,254,474 increase in levy from the 2023 amended budget. The increase is the result of splitting the Clerk of Courts and Court Support Services office duties, which is new in 2024.

#### **Summary of Capital Items:**

None.

### **Summary of Property Tax Levy and FTEs**





| Account<br>Number Project | Description                        | 2022<br>Actual | 2023 6-Month<br>Actual | 2023<br>Estimated | 2023<br>Amended | 2024<br>Admin      | 2024<br>Adopted    |
|---------------------------|------------------------------------|----------------|------------------------|-------------------|-----------------|--------------------|--------------------|
| 11402 -Judicial S         | Support                            |                |                        |                   |                 |                    |                    |
| REVENUES                  |                                    |                |                        |                   |                 |                    |                    |
| 411100                    | General Pr